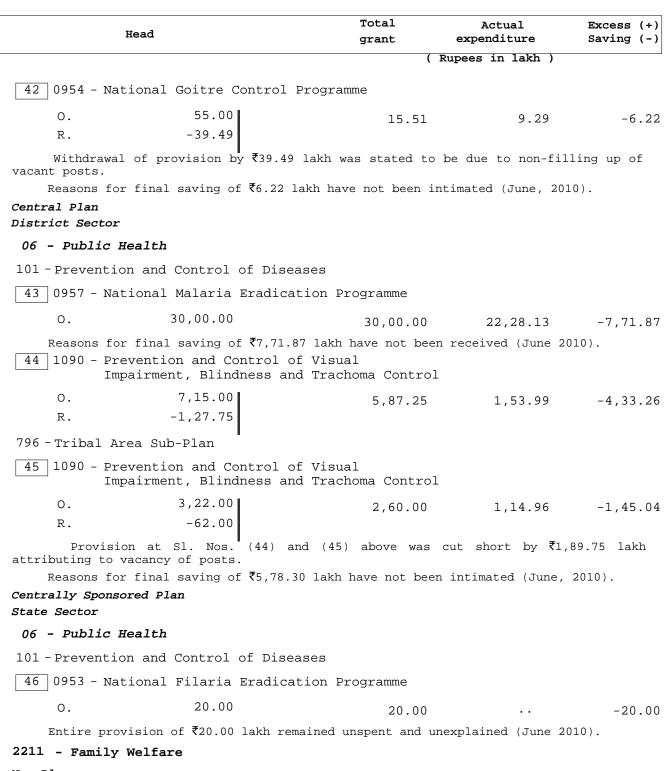

- Homeopathy                  |                      |                        |                    |                          |
| 41 0348 - Educat                  | ion                  |                        |                    |                          |
| 0.                                | 1,23.74              | 1,23.74                | 6.91               | -1,16.83                 |
| Reasons for fir                   | nal saving of ₹1,16. | 83 lakh have not been  | intimated (June,   | 2010).                   |
| 06 - Public Heal                  | th                   |                        |                    |                          |
| 101 - Prevention and              | nd Control of Dise   | eases                  |                    |                          |



#### Non-Plan

101 - Rural Family Welfare Services

|                              | Head                                                         | Total<br>grant        | Actual expenditure | Excess (+) Saving (-) |
|------------------------------|--------------------------------------------------------------|-----------------------|--------------------|-----------------------|
|                              |                                                              | _                     | pees in lakh )     |                       |
| 47 1068 - Po                 | st Partum Centres                                            |                       |                    |                       |
| 0.                           | 17,81.24▮