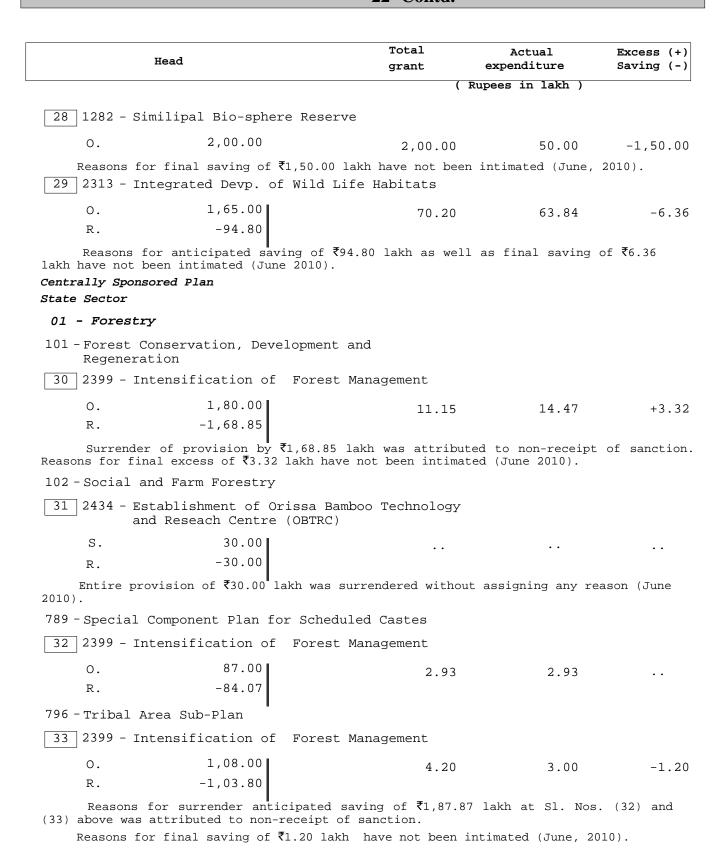

#### Voted

35 – Expenditure relating to the Public Enterprises Department

#### **CAPITAL SECTION: -**

#### Voted-

17 – Expenditure relating to the Panchayati Raj Department

The expenditure shown in Column 4 and 5 of the summary does not include a sum of  $\mathbb{Z}$  1,98,96,76 thousand met out of advances from the Contingency Fund during the year which was not recouped to the Fund till the close of the year.

Details of expenditure incurred are furnished below:-

| Sl.<br>No. | Grant No. and Major Head of Account                                                                        | Amount in<br>Thousand of<br>Rupees | Finance Department Sanction No. and Date of the Advance |           | Month of<br>Recoupment to<br>the Fund during<br>the next year |
|------------|------------------------------------------------------------------------------------------------------------|------------------------------------|---------------------------------------------------------|-----------|---------------------------------------------------------------|
| 1          | 2                                                                                                          | 3                                  |                                                         | 4         | 5                                                             |
| 1.         | 11 – 4225-Capital Outlay on Welfare of<br>Scheduled Castes, Scheduled Tribes and<br>other Backward Classes | 1,98,37,00                         | 10249                                                   | 06-MAR-10 |                                                               |
| 2.         | 33 – 2405-Fisheries                                                                                        | 59,76                              | 12448                                                   | 20-MAR-10 |                                                               |
|            | Total                                                                                                      | 1,98,96,76                         |                                                         |           |                                                               |