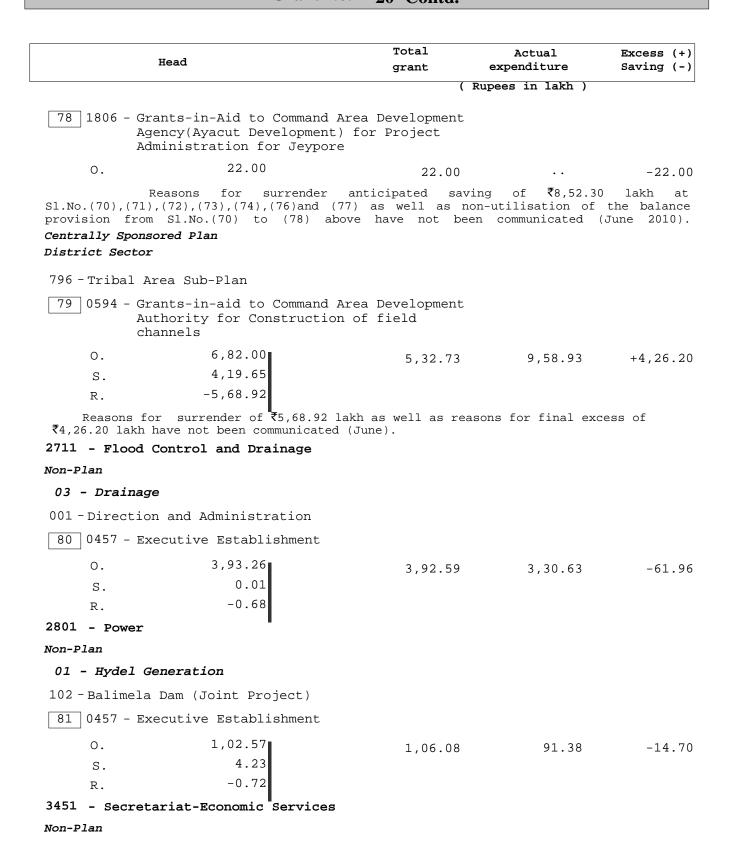

|                  | -1,66.61   |
| R.                      | -34.61                                                                 | ,                |                  | ,          |
| 77 0594 -               | - Grants-in-aid to Comm<br>Authority for Constru<br>channels           |                  |                  |            |
| 0.                      | 2,94.80                                                                | 4,26.19          |                  | -4,26.19   |
| s.                      | 5,86.52                                                                |                  |                  |            |
| R.                      | -4,55.13                                                               |                  |                  |            |





have not been communicated (June 2010).

(iv) The above savings were partly set-off by excess under the following heads:-

| Head | Total<br>grant | Actual<br>expenditure | Excess (+) Saving (-) |
|------|----------------|-----------------------|-----------------------|
|      |                | ( Rupees in lakh )    |                       |

### 2700 - Major Irrigation

### Non-Plan

have

### 04 - Hirakud Stage-I Project-Commercial

101 - Maintenance & Repair

84 0946 - Maintenance of Canals, Branchs and Distributaries under Irrigation Scheme

9,96.78 Ο. 2,86.88 S. -1,18.61 R.

Surrender of ₹1,18.61 lakh was stated to be as per actual requirement. Specific reasons for such less requirement as well as reasons for final excess of ₹3,92.34 lakh not been communicated (June 2010).

11,65