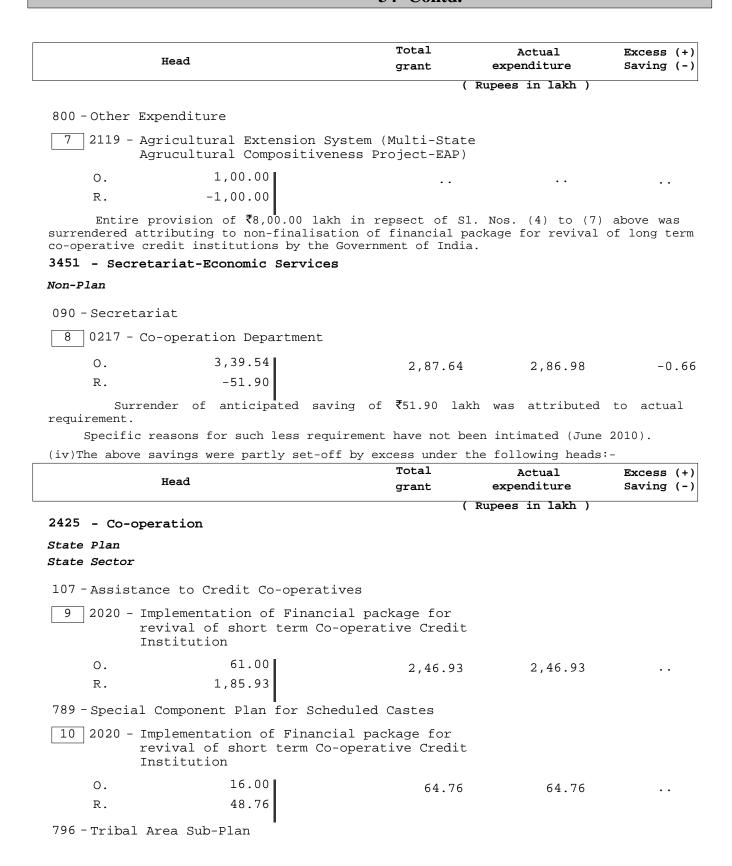

|                  |                    |                       |
| 6 2260                    | - Implementation of the Fina<br>for revival of long term Co<br>Credit Institutions |                  |                    |                       |
| 0.                        | 1,61.00                                                                            |                  |                    |                       |
| R.                        | -1,61.00                                                                           |                  |                    |                       |
|                           | ı                                                                                  |                  |                    |                       |



## Grant No. - 34 Concld.

|         | Head | Total<br>grant | Actual<br>expenditure | Excess (+) Saving (-) |
|---------|------|----------------|-----------------------|-----------------------|
|         |      | (              | Rupees in lakh )      |                       |
| 11 2020 | T    |                |                       |                       |

11 2020 - Implementation of Financial package for revival of short term Co-operative Credit Institution

O. 23.00 R. 70.10

Augmentation of provision by ₹3,04.79 lakh in respect of Sl. Nos. (9) to (11) above was stated to have been made to meet the requirement of notional recapitalisation of 204 ineligible PACS under Vaidyanathan Committee recommendations.

93.10

93.10

# Grant No. 35 - Expenditure relating to the Public Enterpri