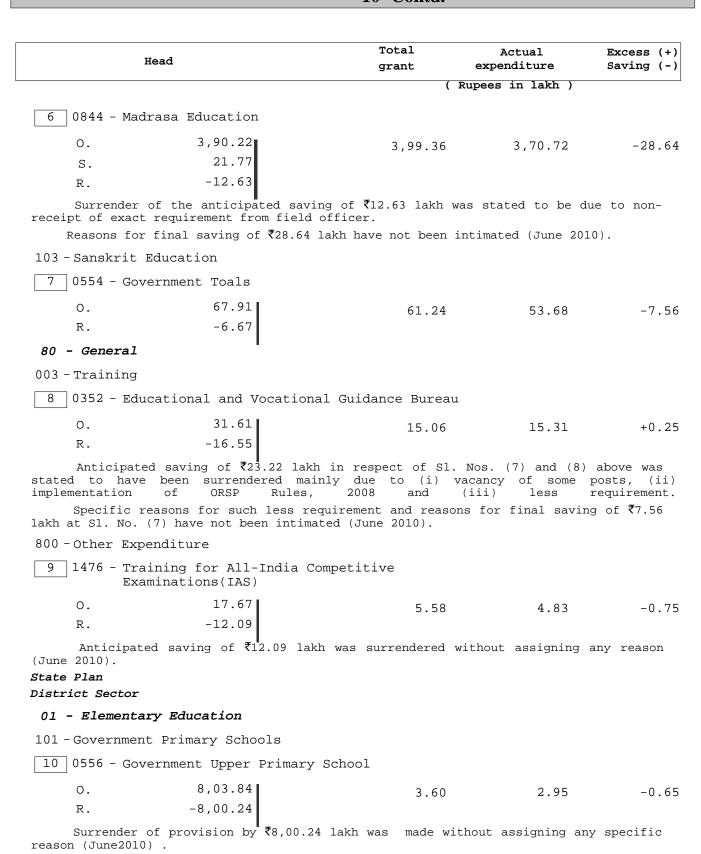

60,88.76         | 9,40,69.59         | -20,19.17             |
| R1,10,02.64                         | .,,                | , , ,              | ,                     |
| Antiginated garring of \$4.74.74.17 | labbin mannat of C | 1] N=- (1) +- (5)  | -b                    |

Anticipated saving of  $\P4,74,74,74.17$  lakh in respect of Sl. Nos. (1) to (5) above was stated to have been surrendered mainly due to (i) vacancy of some posts, (ii) retirement of some employees, (iii) implementation of ORSP Rules, 2008, (iv) allotment of Govt. quarters, and (iv) less requirement.

Specific reasons for such less requirement and reasons for final saving of 78,56.42 lakh have not been communicated (June 2010).

### 05 - Language Development

102 - Promotion of Modern Indian Languages and Literature



|                              | Head                                                                   | Total                   | Actual           | Excess (+) |
|------------------------------|------------------------------------------------------------------------|-------------------------|------------------|------------|
|                              | neau                                                                   | •                       | expenditure      | Saving (-) |
|                              |                                                                        | ( Ruj                   | pees in lakh )   |            |
| 11 1873 - Ta                 | ken over Municipal Pri                                                 | mary Schools            |