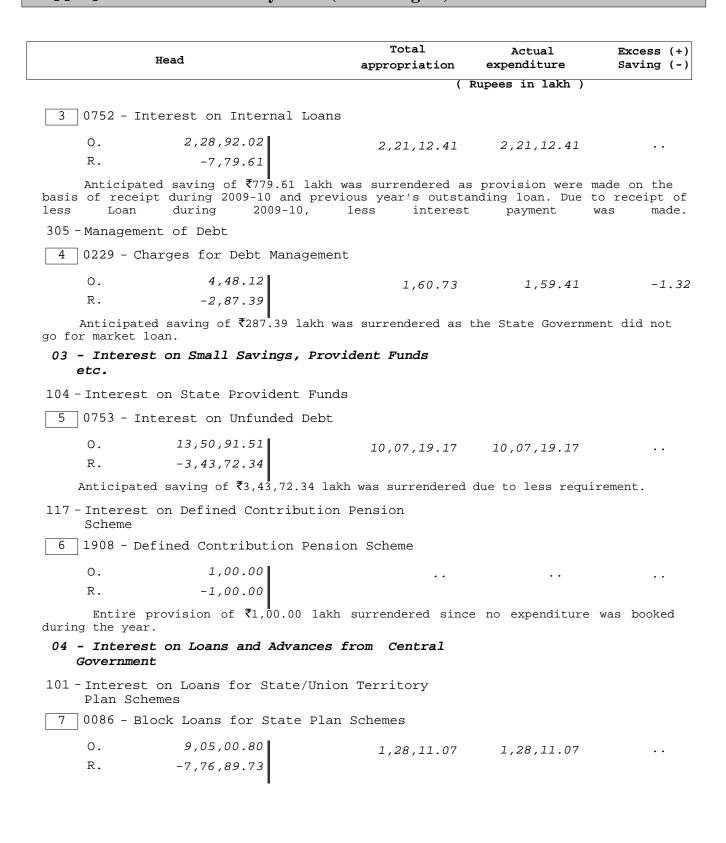

(             | Rupees in lakh ) |            |

#### 2049 - Interest Payment

#### Non-Plan

#### 01 - Interest on Internal Debt

101 - Interest on Market Loans

1 | 0754 - Interest Payment on Market Loans

Ο. 6,65,04.53 -1,19,31.97

5,45,72.56 5,45,73.48

+0.92

R.

Anticipated saving of ₹1,19,31.97 lakh was surrendered reportedly due to nonreceipt of claim from the Bond holders towards their interest demand.

123 - Interest on Special Seurities issued to National Small Savings Fund(NSSF) of Central Govt by State Govt

2 0755 - Interest Payment on Other Loans

Ο. 7,87,43.28 -1,22,70.96 R.

6,64,72.32 6,64,72.32

Anticipated saving of ₹1,22,70.96 lakh was attributed to less requirement.

200 - Interest on Other Internal Debts

## Appropriation - Interest Payments (All Charged) - Contd.



#### Appropriation - Interest Payments (All Charged)- Concld.



### **Appropriation** - Internal Debt of the State Government (All Charged)

#### Major Heads :-

#### 6003 - Internal Debt of the State Government

**Total** Excess + Actual saving appropriation expenditure

( Rupees in thousand )

#### CAPITAL:

#### Charged:

10,50,30,00 10,52,55,17 Original: 10,51,73,92 Supplementary:

Amount surrendered during the year (March 2010 ) 1,31,24

Notes and Comments -

#### CAPITAL(Charged):

- Surrender of ₹1,31.24 lakh during March 2010 was in excess of the eventual saving of ₹81.25 lakh.
- (ii) In view of the saving of ₹81.25 lakh, supplementary provision of ₹2,25.17 lakh obtained during November 2009 proved excessive.
  - (iii) Substantial saving occurred mainly under the following heads