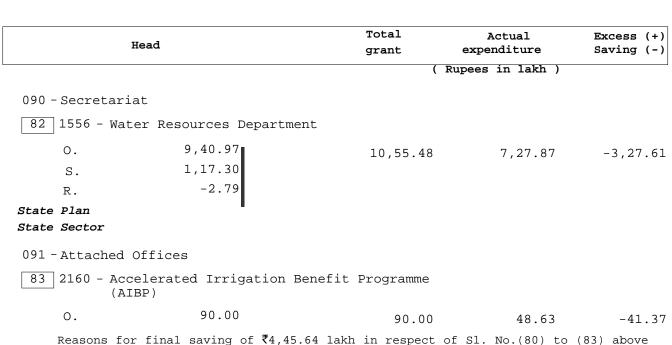

|                  | -1,66.61   |
| R.                      | -34.61                                                                 | ,                |                  | ,          |
| 77 0594 -               | - Grants-in-aid to Comm<br>Authority for Constru<br>channels           |                  |                  |            |
| 0.                      | 2,94.80                                                                | 4,26.19          |                  | -4,26.19   |
| s.                      | 5,86.52                                                                |                  |                  |            |
| R.                      | -4,55.13                                                               |                  |                  |            |





have not been communicated (June 2010).

(iv) The above savings were partly set-off by excess under the following heads:-

| Head | Total<br>grant | Actual<br>expenditure | Excess (+) Saving (-) |
|------|----------------|-----------------------|-----------------------|
|      |                | ( Rupees in lakh )    |                       |

### 2700 - Major Irrigation

### Non-Plan

have

### 04 - Hirakud Stage-I Project-Commercial

101 - Maintenance & Repair

84 0946 - Maintenance of Canals, Branchs and Distributaries under Irrigation Scheme

9,96.78 Ο. 2,86.88 S. -1,18.61 R.

Surrender of ₹1,18.61 lakh was stated to be as per actual requirement. Specific reasons for such less requirement as well as reasons for final excess of ₹3,92.34 lakh not been communicated (June 2010).

11,65.0