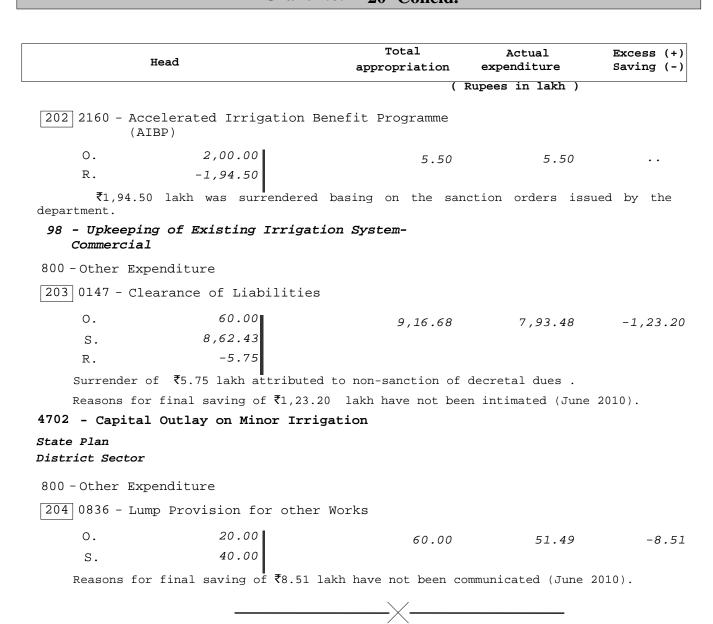

#### Major Heads :-

2052 - Secretariat-General Services

2058 - Stationery and Printing

2070 - Other Administrative Services

2203 - Technical Education

2230 - Labour and Employment

3051 - Ports and Light Houses

3056 - Inland Water Transport

5051 - Capital Outlay on Ports and Light Houses

|                  |                     | Total grant<br>or<br>appropriation | Actual<br>expenditure | Excess +<br>saving - |
|------------------|---------------------|------------------------------------|-----------------------|----------------------|
|                  |                     | ( Ru                               | pees in thousand )    |                      |
| REVENUE:         |                     |                                    |                       |                      |
| Voted            |                     |                                    |                       |                      |
| Original :       | 45,73,78            | 49,38,35                           | 46,03,72              | - 3,34,63            |
| Supplementary:   | 45,73,78<br>3,64,57 |                                    |                       |                      |
| Amount surrender | red during the year | (March 2010 )                      |                       | 3,24,42              |
| Charged :        |                     |                                    |                       |                      |
| Original :       | 1<br>19             | 20                                 | 20                    | - 0                  |
| Supplementary :  | 19                  |                                    |                       |                      |
| Amount surrender | red during the year |                                    |                       | Nil                  |
| CAPITAL:         |                     |                                    |                       |                      |
| Voted            |                     |                                    |                       |                      |
| Original :       | 5,25,00             | 5,87,29                            | 3,85,02               | - 2,02,27            |
| Supplementary:   | 5,25,00<br>62,29    |                                    |                       |                      |
| Amount surrender | red during the year | (March 2010 )                      |                       | 2,04,01              |

#### Notes and Comments -