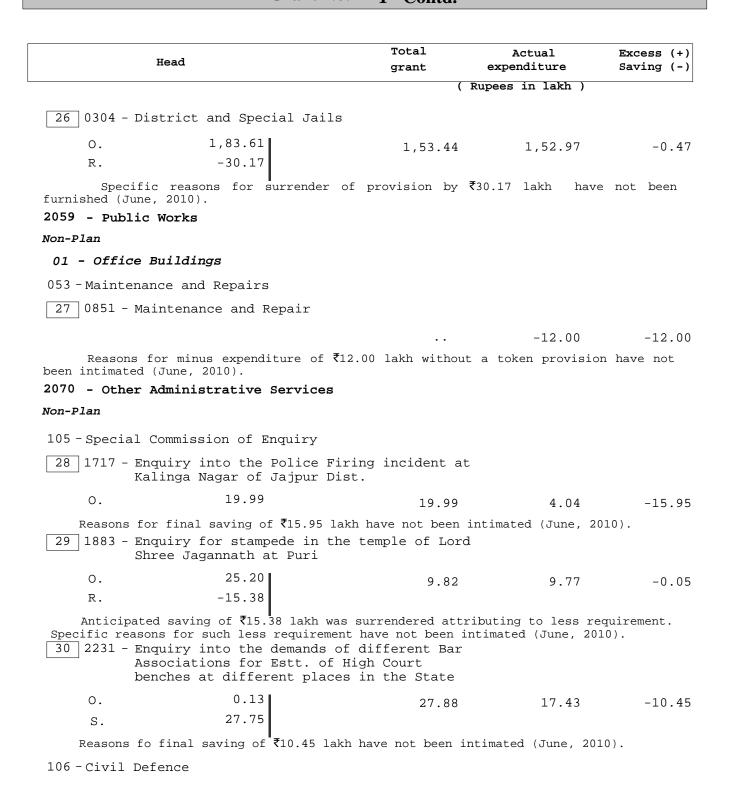

| ,                  |                       |
| R.              | -14,78.58                                                                    |                                   |                    |                       |
| (17) to (24)    | ic reasons for curtailme<br>as well as reasons for<br>f ₹3.00 lakh at Sl. No | final excess of $\mathfrak{F}1$ . | 23 lakh at Sl. No  | o.(17) and            |

#### Central Plan

#### District Sector

117 - Internal Security

25 2295 - Special Infrastructure in Leftwing extremism affected areas

O. 66.00 R. -66.00

••

Entire provision was withdrawn attributing to dis-agreement of the Technical Committee to purchase fiber launch and Rubber Power Boat for Malkangiri district.

#### 2056 - Jails

#### Non-Plan

102 - Jail Manufactures



|                 | Head                                                                                      | Total<br>grant         | Actual<br>expenditure | Excess (+) Saving (-) |
|-----------------|-------------------------------------------------------------------------------------------|------------------------|-----------------------|-----------------------|
|                 |                                                                                           | ( Rug                  | ees in lakh )         |                       |
| 31 0321 - Di    | strict Organisation                                                                       |                        |                       |                       |
| 0.              | 1,04.11