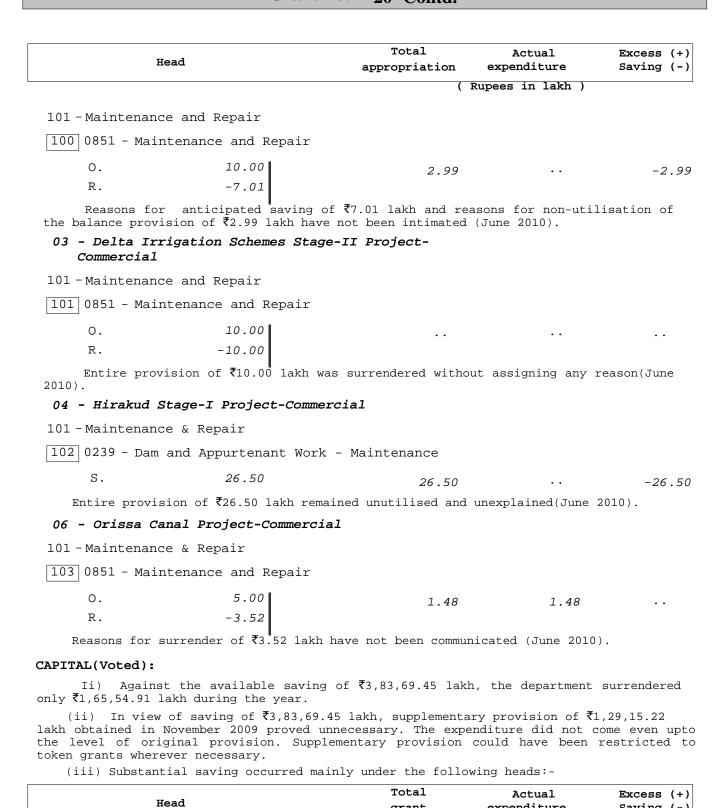

(Charged):

- (i) Against the available saving of  $\P52.03$  lakh, the department surrendered only  $\P21.53$  lakhs during March 2010.
- (ii)In view of the huge saving of  $\ref{5}2.03$  lakh, the supplementary provision of  $\ref{2}26.50$  lakh obtained in November 2009 proved unnecessary. The expenditure did not come even upto the level of original provision. The supplementary provison could have been restricted to token grants wherever necessary.
  - (iii) Saving occurred mainly under the following heads:-

| •    | Total         | Actual      | Excess (+) |
|------|---------------|-------------|------------|
| Head | appropriation | expenditure | Saving (-) |

( Rupees in lakh )

### 2700 - Major Irrigation

### Non-Plan

### 02 - Delta Irrigation Schemes Stage-I Project-Comercial



grant

expenditure

( Rupees in lakh )

Saving (-)

4700 - Capital Outlay on Major Irrigation

|                                                           | Head                                                                                                                              | Total<br>grant              | Actual expenditure | Excess (+) Saving (-) |
|-----------------------------------------------------------|-----------------------------------------------------------------------------------------------------------------------------------|-----------------------------|--------------------|-----------------------|
| State Plan<br>State Sector                                |