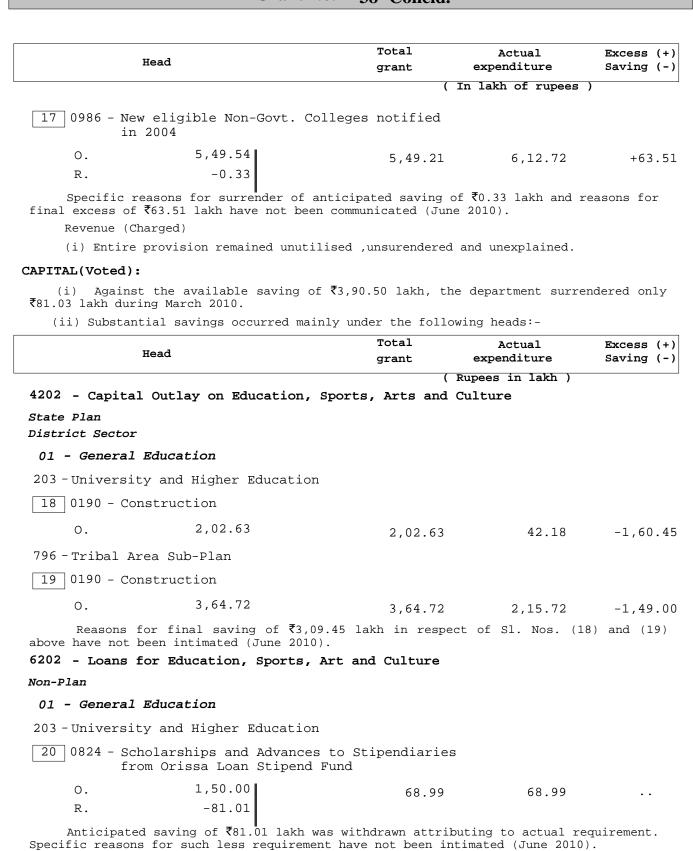

tion

102 - Assistance to Universities

14 0979 - North Orissa University

O. 2,82.00 2,82.00 3,74.20 +92.20

15 1900 - Revenshaw University

0. 10,53.89 10,53.89 13,53.89 +3,00.00

Reasons for final excess of  $\mathbf{7}3,92.20$  lakh in respect of S1. Nos.(14) and (15) above have not been communicated (June 2010).

#### State Plan

#### State Sector

#### 03 - University and Higher Education

102 - Assistance to Universities

16 2113 - National Law University

0. 0.01 S. 1,00.00 R. 1,99.99 3,00.00 3,00.00 .

( Rupees in lakh )

Augmentation of provision by  $\mathbf{7}1,99.99$  lakh was stated to be based on actual requirement. Specific reasons for such excess requirement have not been intimated (June 2010).

789 - Special Component Plan for Scheduled Castes

## Grant No. - 38 Concld.



# **Appropriation - Appropriation for reduction or avoidance of debt** (All charged)

#### Major Head :-

2048 - Appropriation for reduction or avoidance of debt

| Total         | Actual                | Excess + |
|---------------|-----------------------|----------|
| appropriation | expenditure           | Saving - |
| (Iı           | n thousand of rupees) |          |

#### **REVENUE:**

Charged -

Original 7,24 5,00,07,24 5,00,07,24 ...
Supplementary 5,00,00,00

Amount surrendered during the year

Nil

(i) Sinking Fund for Amortisation of loans:- The fund has been constituted for amortisation of loans received from the Life Insurance Corporation of India. Every year an amount of ₹7,24,000 is transferred from the Revenue Account by debiting Major Head 2048-Appropriation for reduction