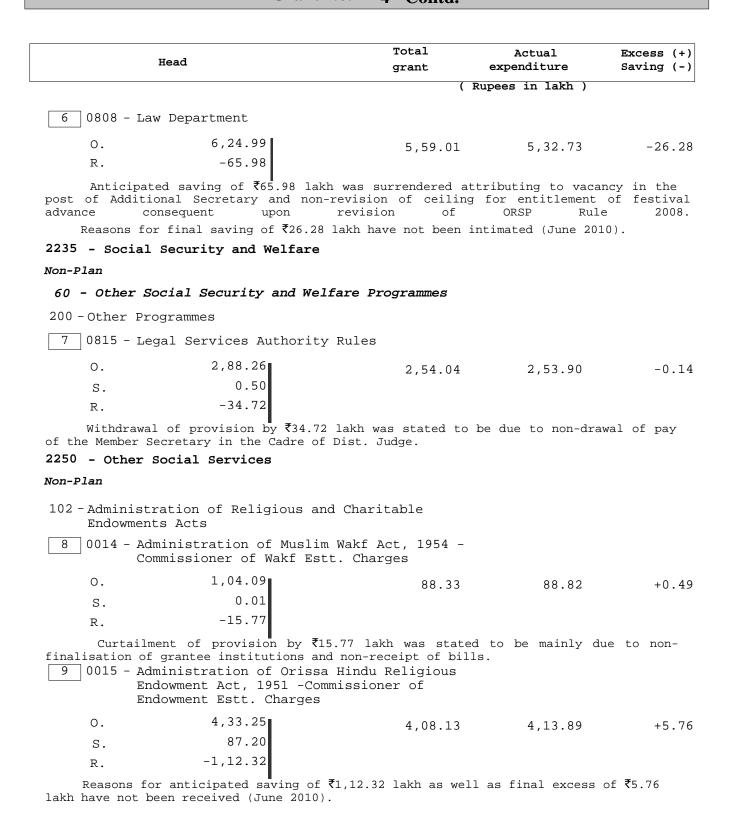

#### 2014 - Administration of Justice

#### Non-Plan

103 - Special Courts

1 2061 - Establishment of Special Court

O. 99.97 S. 6.73 R. -33.33

Specific reasons for withdrawal of provision by  $\overline{\$}33.33$  lakh as well as reasons for final saving of  $\overline{\$}3.55$  lakh have not been intimated (June, 2010).

105 - Civil and Session Courts

2 1270 - Separation of Judiciary from Executive

O. 56,25.49 S. 2,47.35 R. -12,36.97

Curtailment of provision by  $\[ \] 12,36.97 \]$  lakh was mainly stated to be due to (i) non-drawal of claims as per recommendation of Shetty Commission for judicial officers , (ii) non-sanction of leave of staff and (iii) non-fixation of pay in the cadre of District Judges by Government.

Reasons for final saving of  ${\colored{7}62.04}$  lake have not been intimated (June, 2010).

114 - Legal Advisers and Counsels

3 1126 - Public Prosecutors

O. 2,60.68 S. 0.01 R. -38.52

2,22.17 2,22.15

-0.02

-3.55

-62.04

800 - Other Expenditure

4 0787 - Judicial Academy

O. 35.73 R. -21.94 13.79

73.37

46,35.87

14.11

69.82

45,73.83

+0.32

Surrender of provision by  ${260.46}$  lakh at Sl. Nos. (3) & (4) above was stated to be due to non-filling up of vacant posts and non-submission of bills by the PHD.

#### 2015 - Elections

#### Non-Plan

102 - Electoral Officers

6 0124 - Chief Election Officer's Establishment

O. 8,62.74 R. -2,60.47

6,02.27 5,95.55 -6.72

3,32.42

5,20.51 -24.90

Provision was cut short by ₹2,60.47 lakh attributing to non-filling up of temporary posts in District level, non-posting of regular class-II & III posts under election Establishment during General Election in 2009.

Reasons for final saving of ₹6.72 lakh have not been intimated (June, 2010).

103 - Preparation and Printing of Electoral rolls

7 0358 - Electoral Rolls

O. 5,30.01 S. 52.00 R. -2,48.36

R. -2,48.36

3,33.65

Anticipated saving of ₹2,48.36 lakh was stated to have been surrendered due to deferment of the date of preparation of Electoral Rolls from January, 2010 to May,2010 by the Election Commission of India.

Reasons for final saving of ₹1.23 lakh have not been intimated (June, 2010).

108 - Issue of Photo Identity Cards to Voters

8 | 1048 - Photo Identity Card

O. 2,00.00 R. -78.75

1,21.25 1,2

1,20.18 -1.07

-1.23

Surrender of provision by ₹78.75 lakh was attributed to deferment of the date of preparation of Electoral Rolls from January, 2010 to May,2010 by the Election Commission of India and decission to take up photo identity card propgramme simultaneously with the Electoral Rolls.

Reasons for final saving of ₹1.07 lakh have not been received (June, 2010).