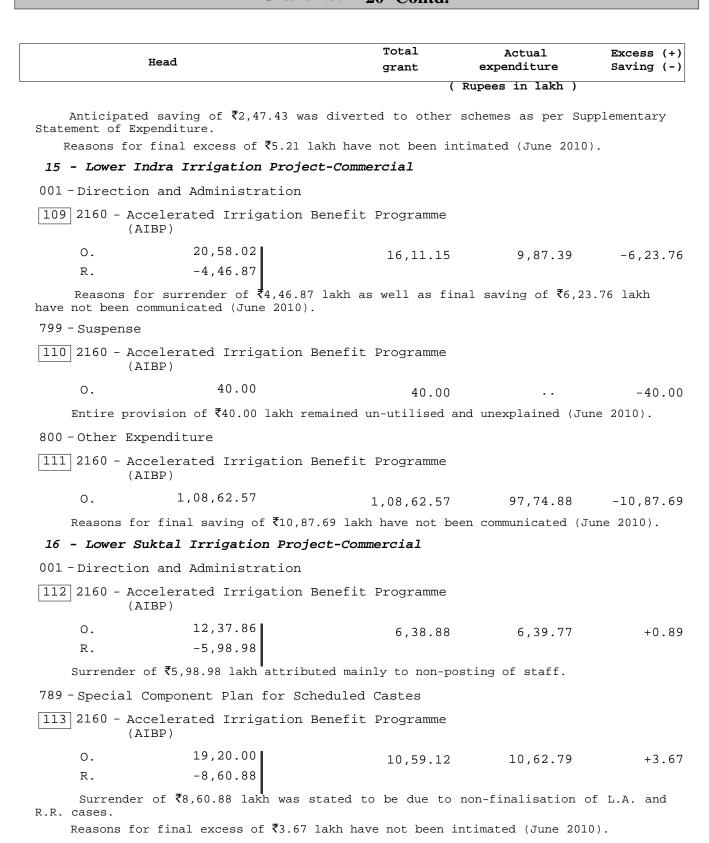

| 7,07.47                                                                                                                           | 4,60.04                     | 4,65.25            | +5.21                 |
| R.                                                        | 7,07.47                                                                                                                           |                             |                    |                       |
|                                                           | •                                                                                                                                 |                             |                    |                       |



799 - Suspense



Specific reasons for curtailment of provision by  $\ref{2}6,98.59$  lakh have not been communicated (June 2010).

|                                    |                                                                                                        | Total                  | Actual            | Excess (+)  |
|------------------------------------|--------------------------------------------------------------------------------------------------------|------------------------|-------------------|-------------|
|                                    | Head                                                                                                   | grant                  | expenditure       | Saving (-)  |
|                                    |