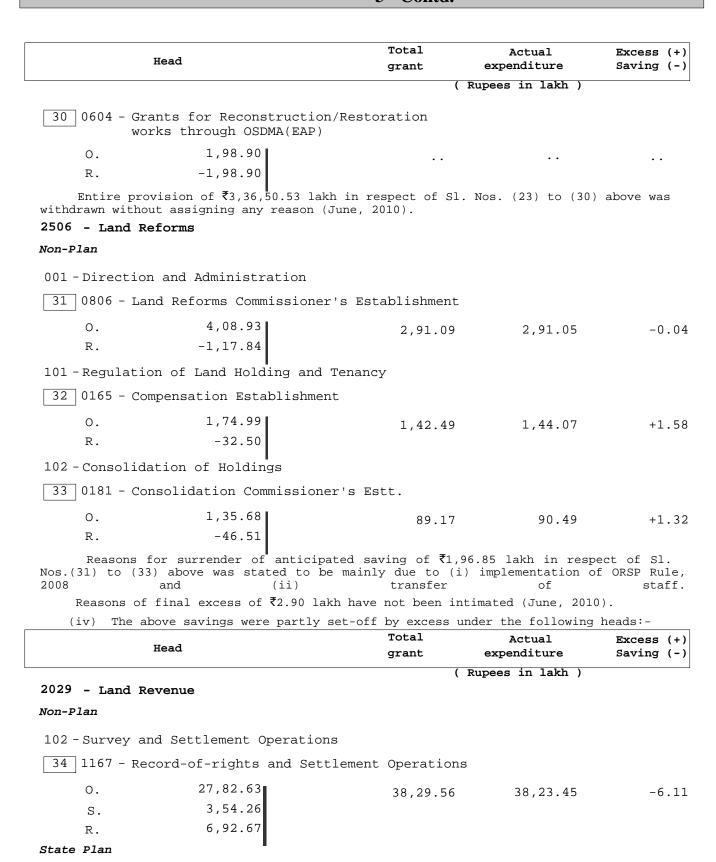

| 0. 1,49.40                                                         |                |                    |                       |
| R1,49.40                                                           |                |                    |                       |
| 796-Tribal Area Sub-Plan                                           |                |                    |                       |
| 29 0603 - German(KFW) Aid Scheme-EAP                               |                |                    |                       |
| 0. 22.10                                                           |                |                    |                       |
| R22.10                                                             |                |                    |                       |



|             | Head