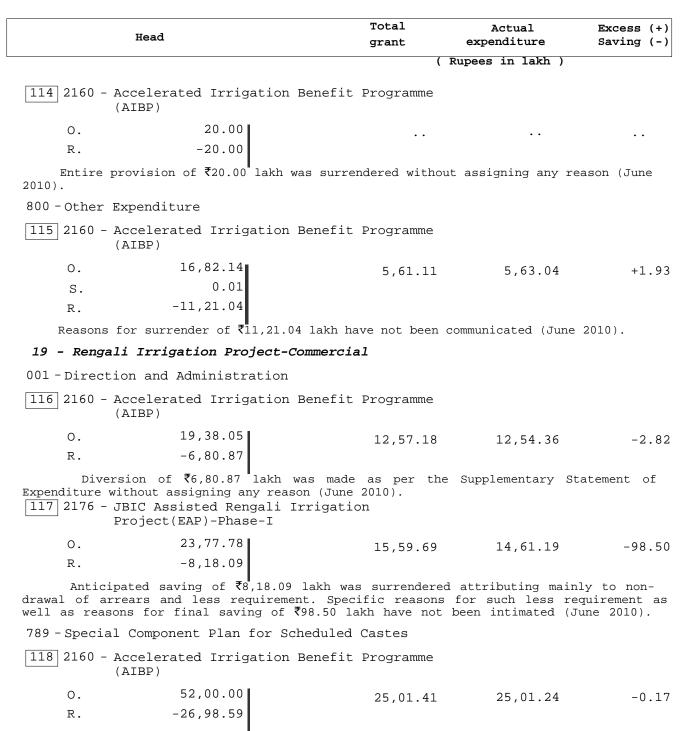

| 7,07.47                                                                                                                           | 4,60.04                     | 4,65.25            | +5.21                 |
| R.                                                        | 7,07.47                                                                                                                           |                             |                    |                       |
|                                                           | •                                                                                                                                 |                             |                    |                       |



799 - Suspense



Specific reasons for curtailment of provision by  $\ref{2}6,98.59$  lakh have not been communicated (June 2010).

|                                    |                                                                                                        | Total                  | Actual            | Excess (+)  |
|------------------------------------|--------------------------------------------------------------------------------------------------------|------------------------|-------------------|-------------|
|                                    | Head                                                                                                   | grant                  | expenditure       | Saving (-)  |
|                                    |