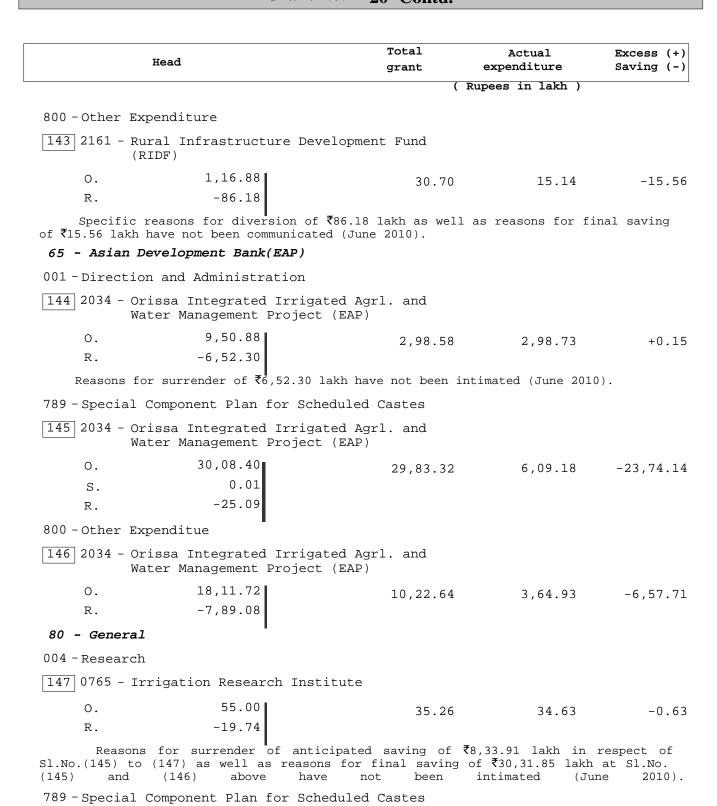

The Year-wise flow of fund from centre and state will be as per the table below

| Year          | 2005-06 | 2006-07 | 2007-08 | 2008-09 | 2009-10 |
|---------------|---------|---------|---------|---------|---------|
| Central Share | 226.16  | 232.68  | 239.53  | 246.73  | 254.27  |
| State Share   | 75.39   | 77.56   | 79.84   | 82.24   | 84.76   |

The grant received from the Central Governmentis initially credited under the head of account "1601- Grants-in-aid from Central Government-01-Non plan Grants - 109-Grants towards contribution to Calamity Relief Fund". The total contribution including the State Government share is transferred to the fund under the head of account "8235 - General and Other reserve Funds -111 - Calamity Relief Relief Fund after making provision for this purpose in Grant No.3-under the head of account "2245-Relief on account of Natural Calamities-05-Calamity Relief Fund -101-Transfer to reserve Funds". Expenditure on relief assistance is initially

debited against the provision in this grant and an equal amount is transferred from the fund and adjusted as "901-Deduct-amount met from Calamity Relief Fund under the head 2245-Relief on Account of Natural Calamities-Calamity Relief Fund "before the close of the accounts of the year.

During the financial year 2009-2010,a sum of  $\P2,35,33,87$  thousands has been credited to "8235-General and Other Reserve Funds-111-Calamity Relief Fund" by giving debit to Demand No-3 under the Major head :2245-Relief on account of Natural Calamities- 05 - Calamity Relief Fund-101-Transfer to Reserve Funds and Deposit Accounts-Calamity Relief Fund". The details of the amount credited is given below:-

States Contribution to CRF Centres Contribution to CRF Central Grant for NCCF ₹ 58,83,47 thousand ₹ 1,76,50,40 thousand NIL

TOTAL ₹ 2,35,33,87 thousand

At the end of the year 2009-2010, a sum of  $\P2,33,97,18$  thousand has been debited to the fund under the major head "8235-General and Other Reserve Fund-111-Calamity Relief Fund" by giving deduct debit to "Demand No.3-2245-Relief on account of Natural Calamities-05-Calamity Relief Fund-901-Deduct Amount met from Calamity Relief Fund-State Fund for Calamity Relief".