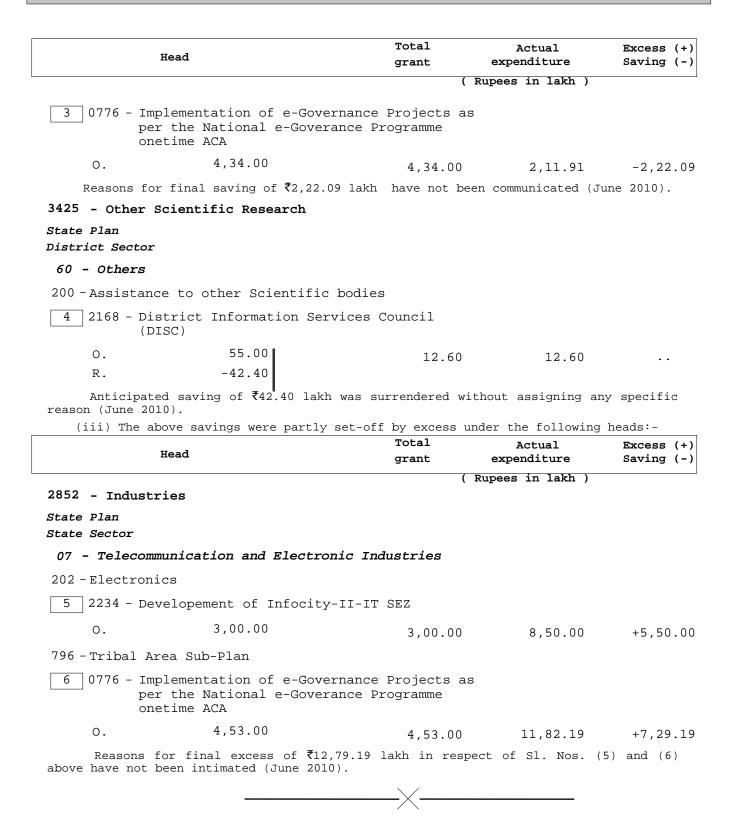

ing the year (March 2010 )

| Head | Total | Actual             | Excess (+) |
|------|-------|--------------------|------------|
|      | grant | expenditure        | Saving (-) |
|      |       | ( Rupees in lakh ) |            |

2852 - Industries

State Plan

State Sector

#### 07 - Telecommunication and Electronic Industries

202 - Electronics

1 0776 - Implementation of e-Governance Projects as per the National e-Goverance Programme onetime ACA

0. 14,25.00

14,25.00

9,17.90

-5,07.10

Reasons for final saving of  $\overline{5}$ ,07.10 lakh have not been intimated (June 2010).

2 2268 - OCAC Incubation Tower

0. 5,50.00

5,50.00

-5,50.00

Entire provision remained unutilised and unexplained (June 2010).

789 - Special Component Plan for Scheduled Castes

## Grant No. - 37 Concld.



#### Grant No. 38 - Expenditure relating to the Higher Education Department

#### Major Heads :-

2202 - General Education

2204 - Sports and Youth Services

2235 - Social Security and Welfare

2251 - Secretariat-Social Services

4202 - Capital Outlay on Education, Sports, Arts and Culture

6202 - Loans for Education, Sports, Art and Culture

|                      |                        | Total grant<br>or<br>appropriation | Actual<br>expenditure | Excess + saving - |
|----------------------|------------------------|------------------------------------|-----------------------|-------------------|
|                      |                        | ( F                                | Rupees in thousand )  |                   |
| REVENUE:             |                        |