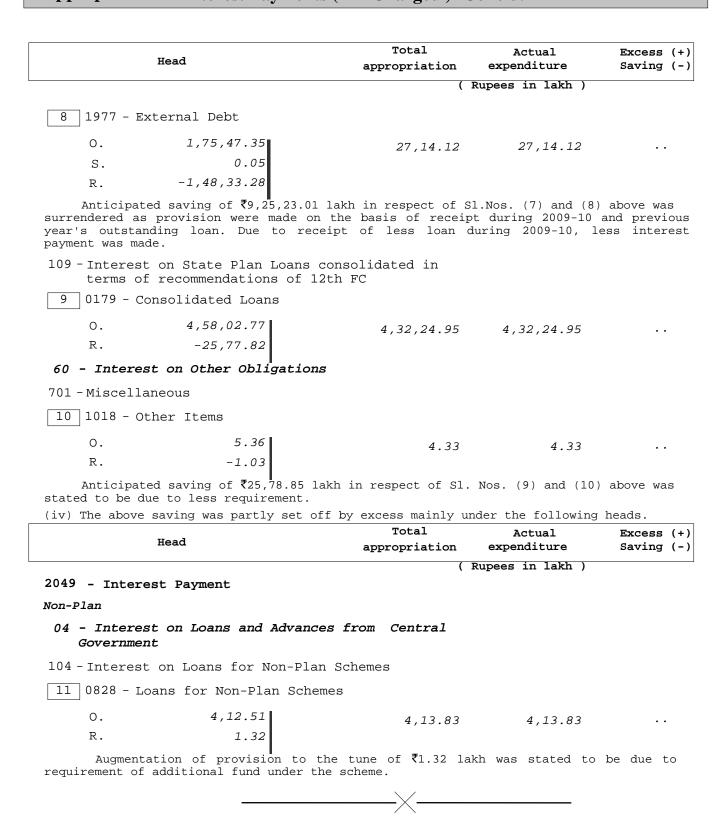

erest Payment

#### Non-Plan

#### 01 - Interest on Internal Debt

101 - Interest on Market Loans

1 | 0754 - Interest Payment on Market Loans

Ο. 6,65,04.53 -1,19,31.97

5,45,72.56 5,45,73.48

+0.92

R.

Anticipated saving of ₹1,19,31.97 lakh was surrendered reportedly due to nonreceipt of claim from the Bond holders towards their interest demand.

123 - Interest on Special Seurities issued to National Small Savings Fund(NSSF) of Central Govt by State Govt

2 0755 - Interest Payment on Other Loans

Ο. 7,87,43.28 -1,22,70.96 R.

6,64,72.32 6,64,72.32

Anticipated saving of ₹1,22,70.96 lakh was attributed to less requirement.

200 - Interest on Other Internal Debts

## Appropriation - Interest Payments (All Charged) - Contd.



#### Appropriation - Interest Payments (All Charged)- Concld.



### **Appropriation** - Internal Debt of the State Government (All Charged)

#### Major Heads :-

#### 6003 - Internal Debt of the State Government

**Total** Excess + Actual saving appropriation expenditure

( Rupees in thousand )

#### CAPITAL:

#### Charged:

10,50,30,00 10,52,55,17 Original: 10,51,73,92 Supplementary:

Amount surrendered during the year (March 2010 ) 1,31,24

Notes and Comments -

#### CAPITAL(Charged):

- Surrender of ₹1,31.24 lakh during March 2010 was in excess of the eventual saving of ₹81.25 lakh.
- (ii) In view of the saving of ₹81.25 lakh, supplementary provision of ₹2,25.17 lakh obtained during November 2009 proved excessive.
  - (iii) Substantial saving occurred mainly under the following heads:-

|      | Total         | Actual           | Excess (+) |
|---