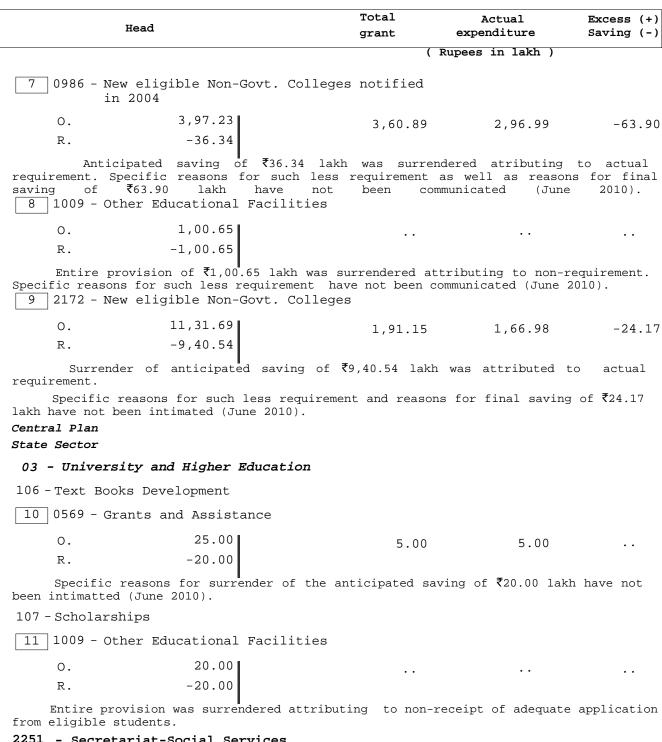

|                  |                       |                       |
| 0.                                | 80.55                                                          |                  |                       |                       |
| R.                                | -80.55                                                         |                  |                       |                       |
|                                   | was surrendered attrib                                         | uting to non-red | quirement.            |                       |
| 796 - Tribal Area Su              | b-Plan                                                         |                  |                       |                       |

## Grant No. - 38 Contd.



#### 2251 - Secretariat-Social Services

#### Non-Plan

092 - Other Offices

## Grant No. - 38 Contd.

|                                            | Head                                                | Total<br>grant | Actual<br>expenditure | Excess (+) Saving (-)     |
|--------------------------------------------|-----------------------------------------------------|----------------|-----------------------|---------------------------|
|                                            |                                                     | (              | Rupees in lakh )      |                           |
| 12 0354 - Edu                              | cational Tribunal                                   |                |                       |                           |
| Ο.