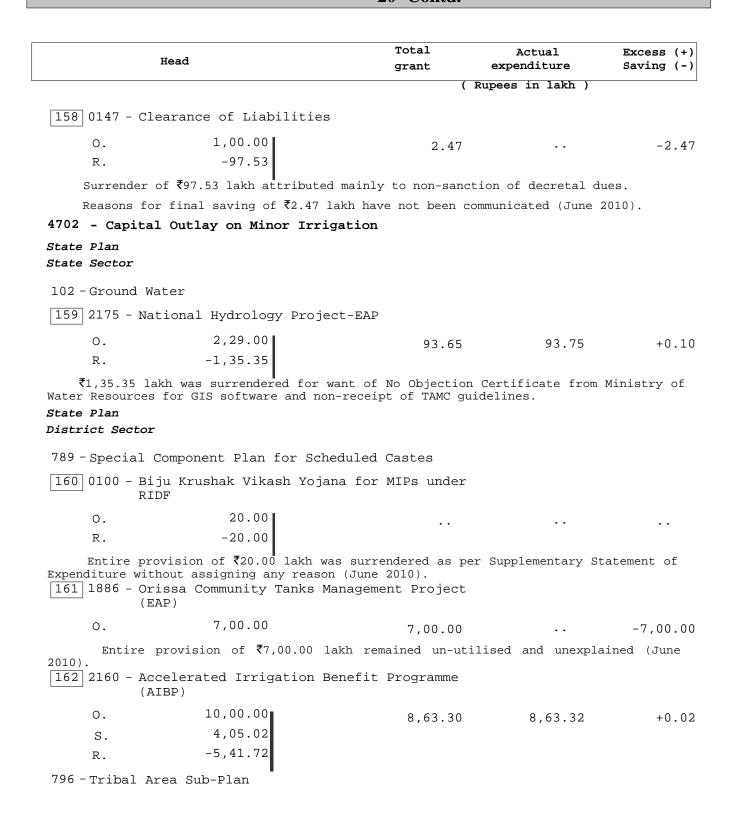

#### Notes and Comments -

#### REVENUE(Voted):

(i) Against the available saving of  $\overline{1}1,99.16$  lakh, the department surrendered  $\overline{1}1,20.16$  lakh during March 2010.

(ii) In view of the saving of  $\ref{11,99.16}$  lakh, supplementary provision of  $\ref{6,53.37}$  lakh obtained in November 2009 proved unnecessary. The expenditure did not come even upto the level of original provision. Supplementary provision could have been restricted to token grants wherever necessary.

(iii)Substantial saving occurred under the following heads:-

| Head | Total | Actual             | Excess (+) |
|------|-------|--------------------|------------|
|      | grant | expenditure        | Saving (-) |
|      |       | ( Rupees in lakh ) |            |

#### 2014 - Administration of Justice

#### Non-Plan

103 - Special Courts

1 1348 - State Human Rights Commission

O. 1,65.75 S. 57.80 R. -60.16 1,63.39 1,88.07 +24.68

Curtailment of provision by ₹60.16 lakh was attributed to non-filling up of vacant post of Member and Director, Investigation.