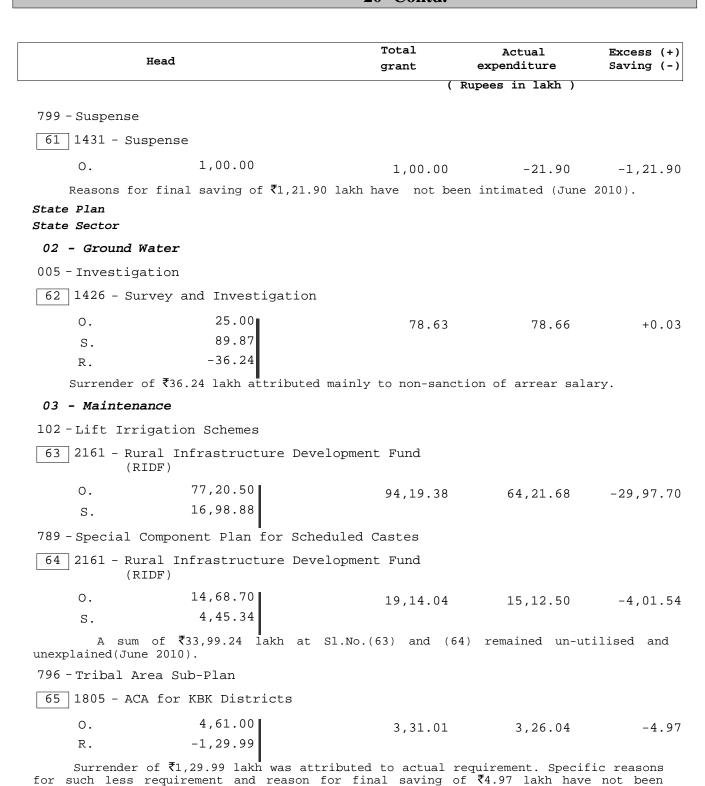

| -0.15 +1.32 s based on en intimated 2010).     |



(June

intimated

|             | Head                                                   | Total<br>grant          | Actual<br>expenditure | Excess (+) Saving (-) |
|-------------|--------------------------------------------------------|-------------------------|-----------------------|-----------------------|
|             |                                                        |                         | pees in lakh )        |                       |
| 01.61       |                                                        | 1                       |                       |                       |
| 66 2161     | - Rural Infrastructure Dev (RIDF)                      | elopment Fund           |                       |                       |
| Ο.          | 15,28.80