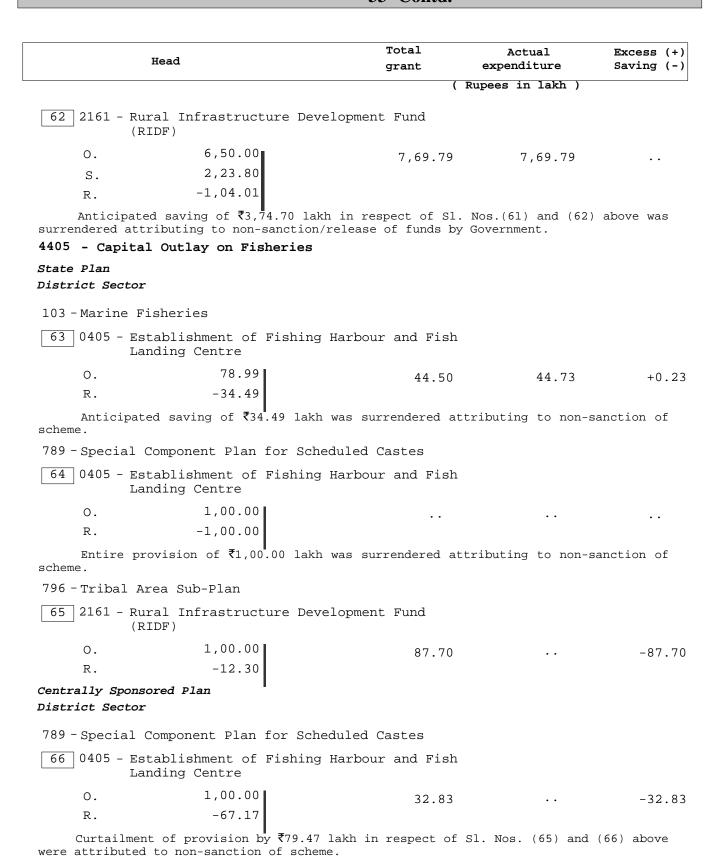

h, 2010 was in excess of the available saving of  $\ref{6,77.61}$  lakh.

(ii)In view of the saving of  $\overline{\mathfrak{C}}6,77.61$  lakh, supplementary provision of  $\overline{\mathfrak{C}}9,44.77$  lakh obtained in November 2009 proved excessive.

(iii) Substantial saving occurred mainly under the following heads:-

|      | Total | Actual             | Excess (+) |
|------|-------|--------------------|------------|
| Head | grant | expenditure        | Saving (-) |
|      |       | ( Rupees in lakh ) |            |

### 4403 - Capital Outlay on Animal Husbandary

### State Plan

### District Sector

101 - Veterinary Services and Animal Health

61 2161 - Rural Infrastructure Development Fund (RIDF)

O. 14,30.00 S. 5,83.20 R. -2,70.69

796 - Tribal Area Sub-Plan

17,42.51 17,42.51



| Head | Total<br>grant | Actual<br>expenditure | Excess (+) Saving (-) |
|------|----------------|-----------------------|-----------------------|
|      |                | ( Rupees in lakh )    |                       |

Rest of the provision of ₹1,20.53 lakh remained un-utilised and un-explained (June, 2010).

(iv) The above saving was partly set-off by excess under the following heads:-

|            | Total | Actual             | Excess (+) |
|------------|-------|--------------------|------------|
| Head grant | grant | expenditure        | Saving (-) |
|            |       | ( Rupees in lakh ) |            |

### 4405 - Capital Outlay on Fisheries

### State Plan

### District Sector

103 - Marine Fisheries

67 2161 - Rural Infrastructure Development Fund (RIDF)

3,00.00 Ο. R.

Ce