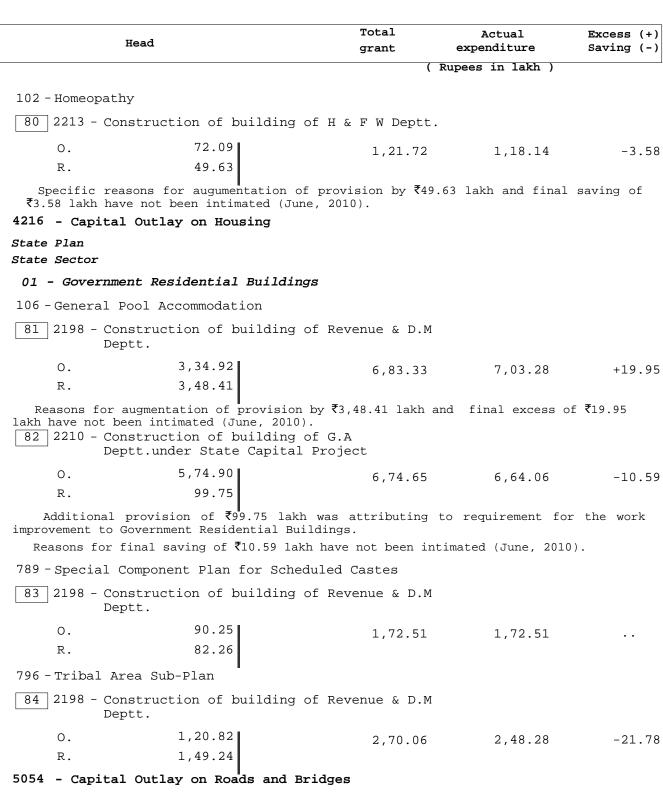

|                                          |                      | 4.00                       | +4.00                 |
| Reasons for intimated (June | or incurring expenditum<br>, 2010).      |                      |                            |                       |
|                             | l Outlay on Medical a                    | nd Public Health     |                            |                       |
| State Plan                  |                                          |                      |                            |                       |
| State Sector                |                                          |                      |                            |                       |

03 - Medical Education, Training and Research



State Plan State Sector

|                                |                                                                  | Total                                       | Actual           | Excess (+)  |
|--------------------------------|------------------------------------------------------------------|---------------------------------------------|------------------|-------------|
|                                | Head                                                             | grant                                       | expenditure      | Saving (-)  |
|                                |                                                                  | ( F                                         | Rupees in lakh ) |             |
| 03 - State Hi                  | ghways