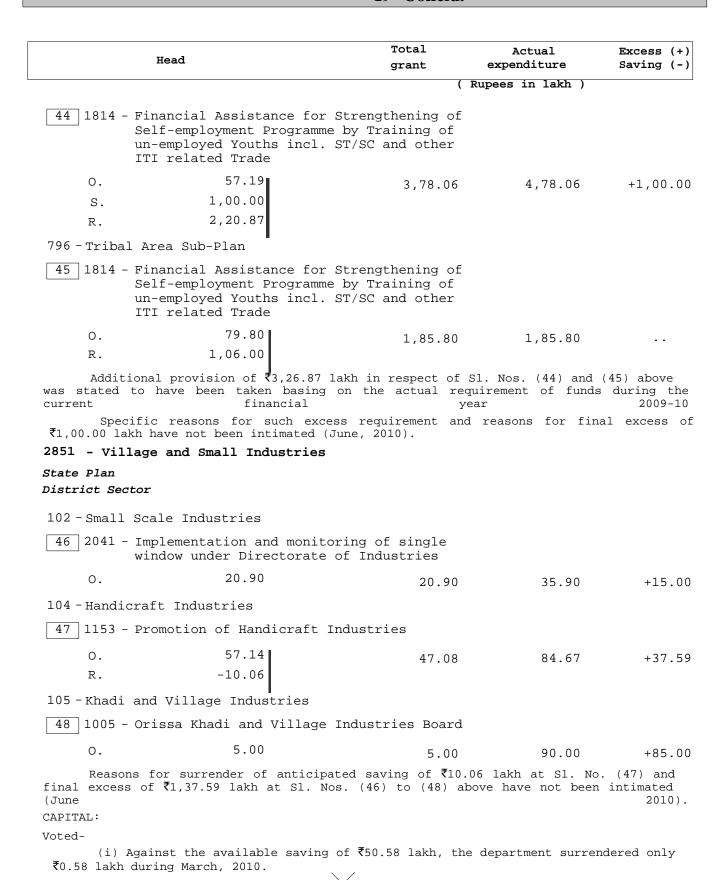

------------------|------------|
| •                                 | Total              | Actual             | Excess (+) |
| Head                              | grant              | expenditure        | Saving (-) |
|                                   |                    | ( Rupees in lakh ) |            |

#### 2203 - Technical Education

### State Plan

State Sector

112 - Engineering/Technical Colleges and Institutes

43 0574 - Grants to Engineering Colleges and Institution

O. 1,66.00 S. 1,50.00 R. 3,80.07

6,96.07

6,96.07

Augmentation of provision by  $\ref{3}$ , 80.07 lakh was stated to have been made for infrastructure development of IGIT, Sarang.

#### 2230 - Labour and Employment

#### State Plan

State Sector

### 03 - Training

003 - Training of Craftsmen and Supervisors



### Grant No. 20 - Expenditure relating to the Water Resources Department

### Major Heads :-

2059 - Public Works

2070 - Other Administrative Services

2230 - Labour and Employment

2700 - Major Irrigation

2701 - Medium Irrigation

2702 - Minor Irrigation

2705 - Command Area Development

2711 - Flood Control and Drainage

2801 - Power

3054 - Roads and Bridges

3056 - Inland Water Transport

3451 - Secretariat-Economic Services

4700 - Capital Outlay on Major Irrigation

4701 - Capital Outlay on Medium Irrigation

4702 - Capital Outlay on Minor Irrigation

4711 - Capital Outlay on Flood Control Projects

Amount surrendered during the year (March 2010 )

4801 - Capital Outlay on Power Projects

| 4801 - Capitai Outia | ay on Power Projects     |                                    |