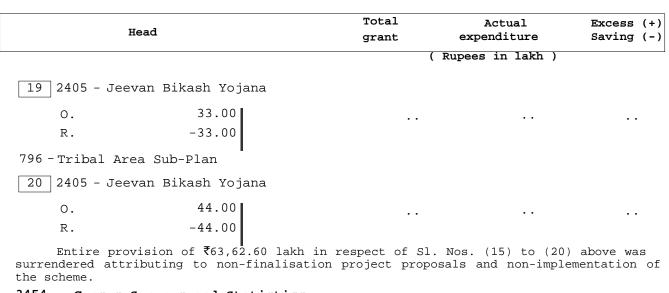

|                                          |                             |                       |
| Ο.                              | 1,23.00                                                                             | • •                                      | • •                         | • •                   |
| R.                              | -1,23.00                                                                            |                                          |                             |                       |
| 789 - Special C                 | omponent Plan for Sched                                                             | duled Castes                             |                             |                       |



#### 3454 - Census Surveys and Statistics

#### Non-Plan

#### 02 - Surveys and Statistics

201 - National Sample Survey Organisation

21 0152 - Collaboration of State Sample Survey with NSS

O. 69.29 R. -14.47 54.82 58.06 +3.24

Provision was curtailed by  $\ref{14.47}$  lake attributing to non-filling up of vacant posts on promotion and retirement.

Reason for final excess of ₹3.24 lakh have not been intimated (June 2010).

#### State Plan

State Sector

#### 02 - Surveys and Statistics

800 - Other Expenditure

22 2159 - Capacity building for District Statistical Offices

O. 1,00.00 R. -1,00.00

R. -1,00.00

Entire provision of  $\P1,00.00$  lakh was surrendered attributing to non-finalisation of project proposals.

#### Central Plan

State Sector

### 02 - Surveys and Statistics

001