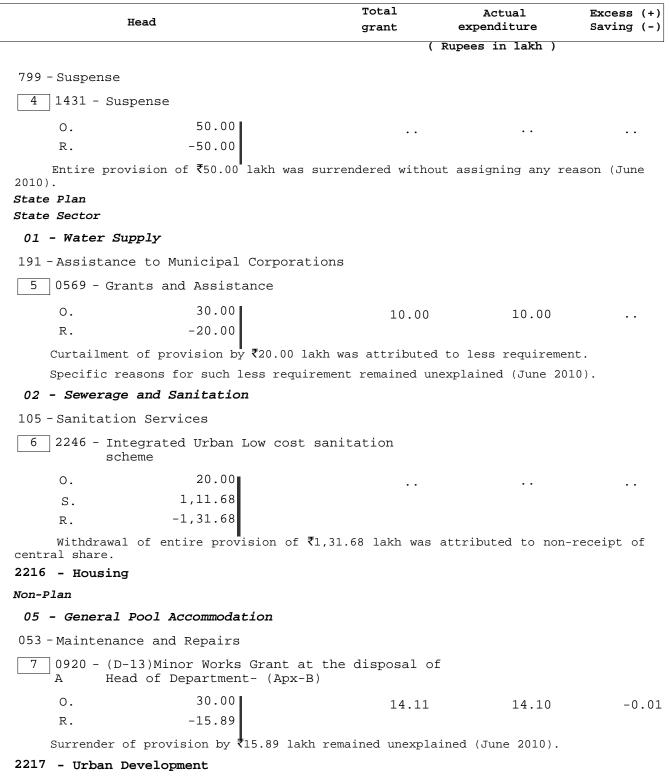

n-Plan

#### 01 - Office Buildings

051 - Construction

2 0919 - Minor Works Grant at the disposal of Head of Department- (Apx-A)

Ο. -21.67 R.

18.33

18.33

39.93

+0.95

Curtailment of provision by ₹21.67 lakh was stated to be due to less requirement. Specific reasons for such less requirement have not been intimated (June 2010).

#### 2210 - Medical and Public Health

#### Non-Plan

#### 01 - Urban Health Services-Allopathy

110 - Hospital and Dispensaries

3 | 2099 - Improvement/Renovation/Repair of W/S, Sewerage and Sanitation works of Hospitals and Dispensaries(Appendix-F)

7,03.95 Ο. -5,35.96 R.

1,67.99 1,67.99

Anticipated saving of ₹5,35.96 lakh was surrendered attributing to slow progress of work.

#### 2215 - Water Supply and Sanitation

#### Non-Plan

#### 01 - Water Supply



Non-Plan

|                                         | Head                                                       | Total<br>grant   | Actual<br>expenditure | Excess (+) Saving (-) |
|-----------------------------------------|------------------------------------------------------------|------------------|-----------------------|-----------------------|
|                                         |                                                            | 3                | pees in lakh )        | 201223 ( )            |
| 03 - Integra                            | ated Development of Sma                                    |                  | •                     |                       |
| Towns                                   | ded bevelopment of sma