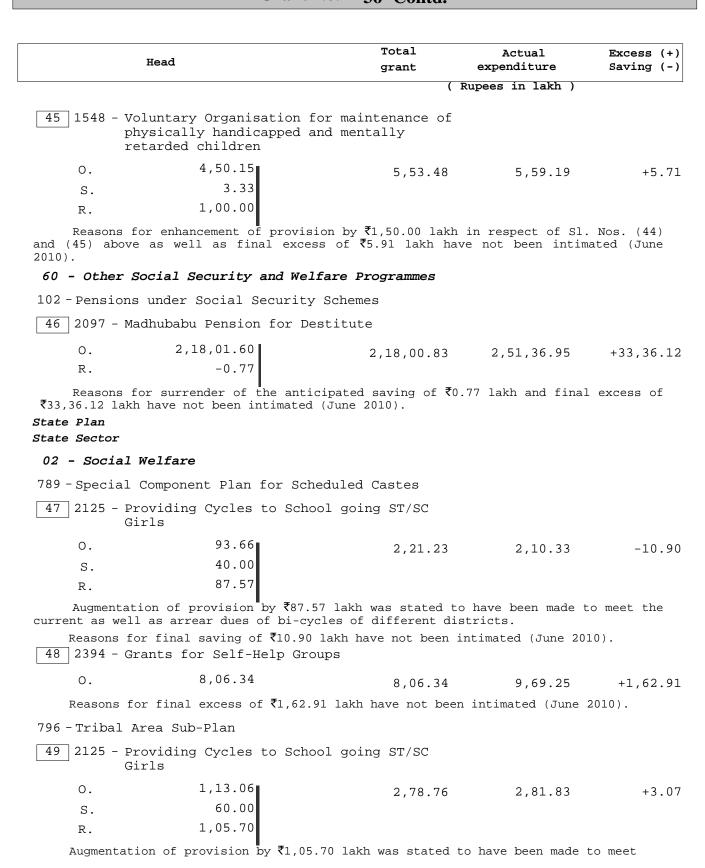

rogramme of Mid Day Meals in Schools

41 0900 - Mid-Day Meals

O. 1,80,00.00 1,74,99.50 2,08,80.98 +33,81.48 R. -5,00.50

789 - Special Component Plan for Scheduled Castes

42 0900 - Mid-Day Meals

O. 51,00.00 49,58.19 62,48.72 +12,90.53 R. -1,41.81

796 - Tribal Area Sub-Plan

43 0900 - Mid-Day Meals

O. 69,00.00 67,08.14 77,44.77 +10,36.63 R. -1,91.86

Curtailment of provision by  $\ref{8}$ , 34.17 lakh in respect of Sl. Nos. (41) to (43) above was attributed to actual requirement.

specific reasons for such less requirement and reasons for final excess of  $\overline{\xi}$ 57,08.64 lakh have not been communicated (June 2010).

### 2235 - Social Security and Welfare

### Non-Plan

### 02 - Social Welfare

101 - Welfare of Handicapped

44 1012 - Other Expenses

O. 12.40 S. 7.00 R. 50.00



| Head | Total<br>grant | Actual<br>expenditure | Excess (+) Saving (-) |
|------|----------------|-----------------------|-----------------------|
|      |                | ( Rupees in lakh )    |                       |

the current as well as arrear dues of bi-cycles of different districts.

Reasons for final saving of ₹3.07 lakh have not been intimated (June 2010).

### State Plan

### District Sector

### 02 - Social Welfare

796 - Tribal Area Sub-Plan

50 0664 - ICDS Training Programme

O. 30.46 S. 36.58 P. -2.21

Anticipated saving of  $\ref{2}$ .21 lakh was surrendered due to non-receipt of central assistance.

Reasons for final excess of ₹29.22 lakh have not been intimated (June 2010).

### 60 - Other Social Security and Welfare Programmes

101 - Personal Accident Insurance Sche