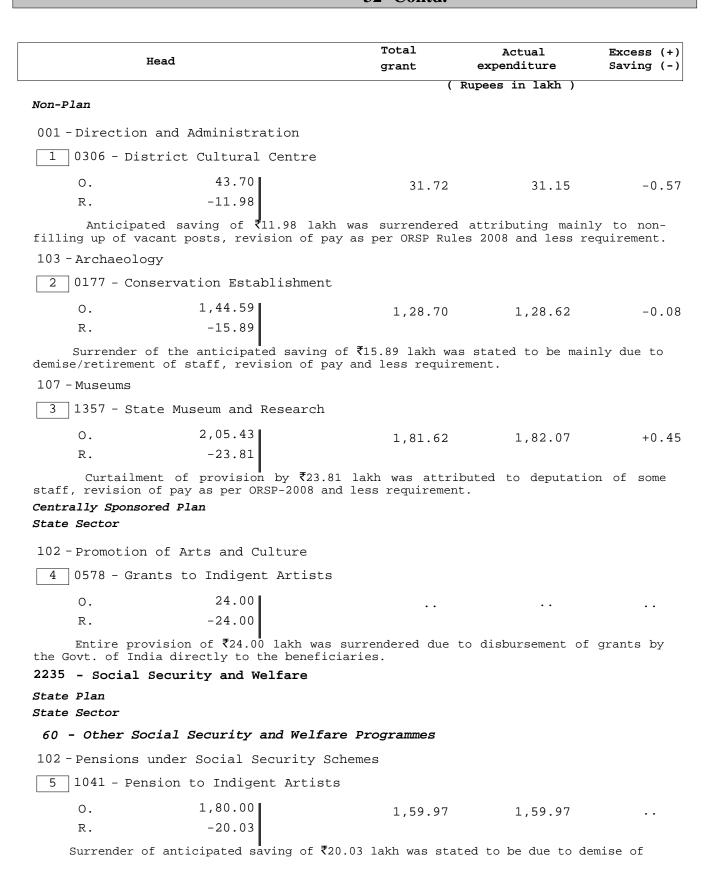

#### **INTRODUCTORY**

This compilation containing the Appropriation Accounts of the Government of Orissa for the year 2009-2010 presents the accounts of sums expended in the year ended the 31st March 2010 compared with the sums specified in the schedules appended to the Appropriation Act passed under Articles 204 and 205 of the Constitution of India.

In these Accounts,

- 'O' Stands for original grant or appropriation
- 'S' Stands for supplementary grant or appropriation
- 'R' Stands for re-appropriation, withdrawals or surrenders sanctioned by a competent authority.

Charged appropriations and expenditure are shown in italics.