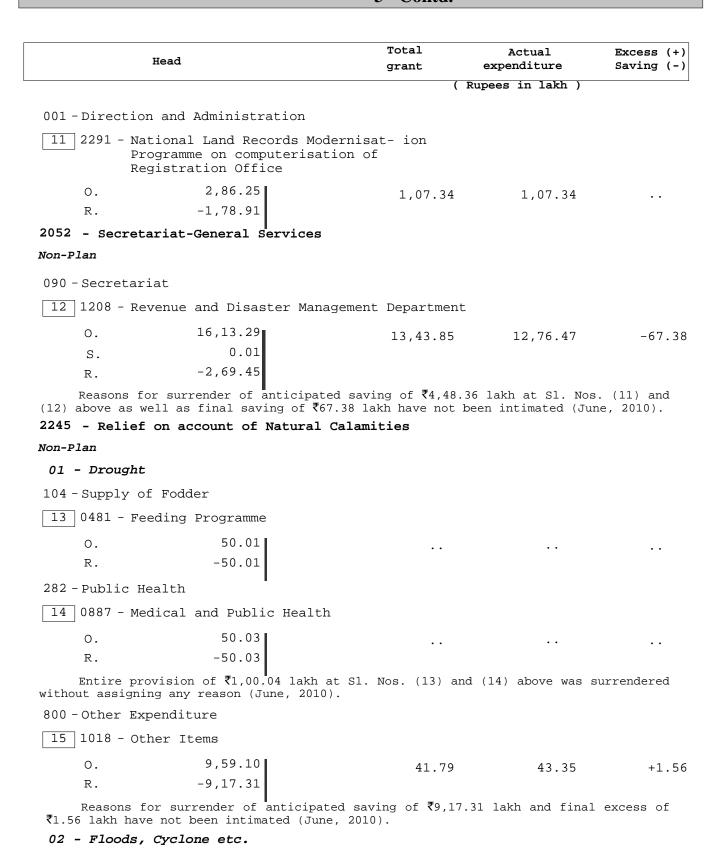

| - National Land Records Mode<br>Programme on computerisat:<br>Registration Office |                              |                         |                  |
| 0.                    | 1,92.56                                                                           | 27.06                        | 27.06                   |                  |
| R.                    | -1,65.50                                                                          |                              |                         |                  |
|                       | ons for surrender of anticipations (10) above have not been comm                  |                              |                         | ct of Sl.        |

### Centrally Sponsored Plan

State Sector

### 03 - Registration



|                           | uond.                                                          | Total                   | Actual           | Excess (+)  |
|---------------------------|----------------------------------------------------------------|-------------------------|------------------|-------------|
|                           | Head                                                           | -                       | expenditure      | Saving (-)  |
|                           |                                                                | ( Rup                   | ees in lakh )    |             |
| 101 - Gratuitou           | s Relief                                                       |                         |                  |             |
| 16 1018 - Oth