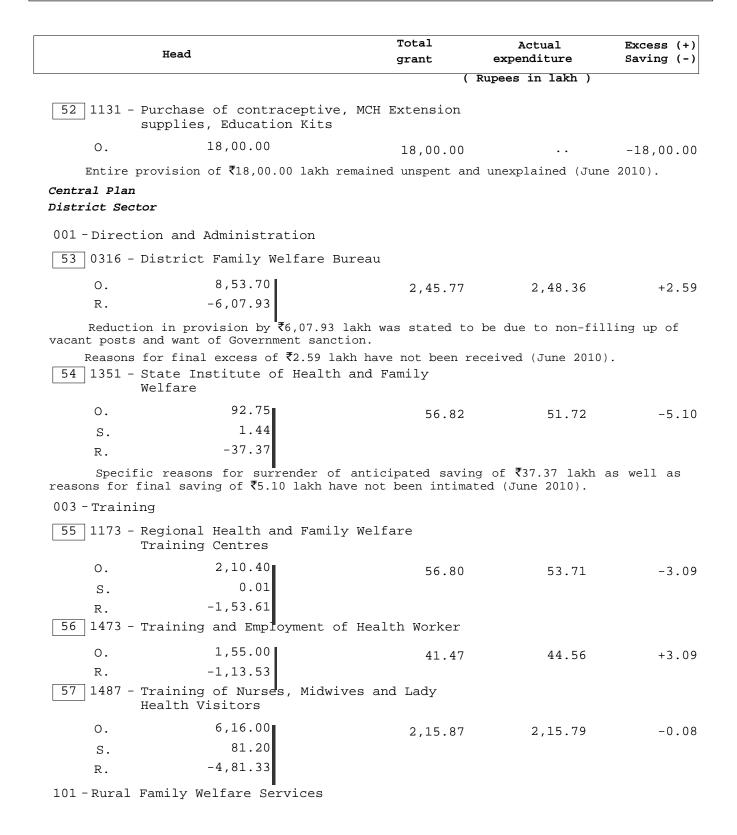

eived (June,    | 2010).                |
| 0.                           | 62.30                                                        | 50.43                 | 28.54              | -21.89                |
| S.                           | 0.99                                                         | 55.15                 | 20.01              |                       |
| R.                           | -12.86                                                       |                       |                    |                       |

Reasons for withdrawal of provision by ₹12.86 lakh was stated to be due to "less expenditure". Specific reasons for such less expenditure as well as reasons for final saving of ₹21.89 lakh have not been intimated (June 2010).

200 - Other Services and Supplies



| 1                                                                                         | Head                                                                                                                                      | Total<br>grant                                                                              | Actual expenditure                               | Excess (+) Saving (-)             |
|-------------------------------------------------------------------------------------------|-------------------------------------------------------------------------------------------------------------------------------------------|---------------------------------------------------------------------------------------------|--------------------------------------------------|-----