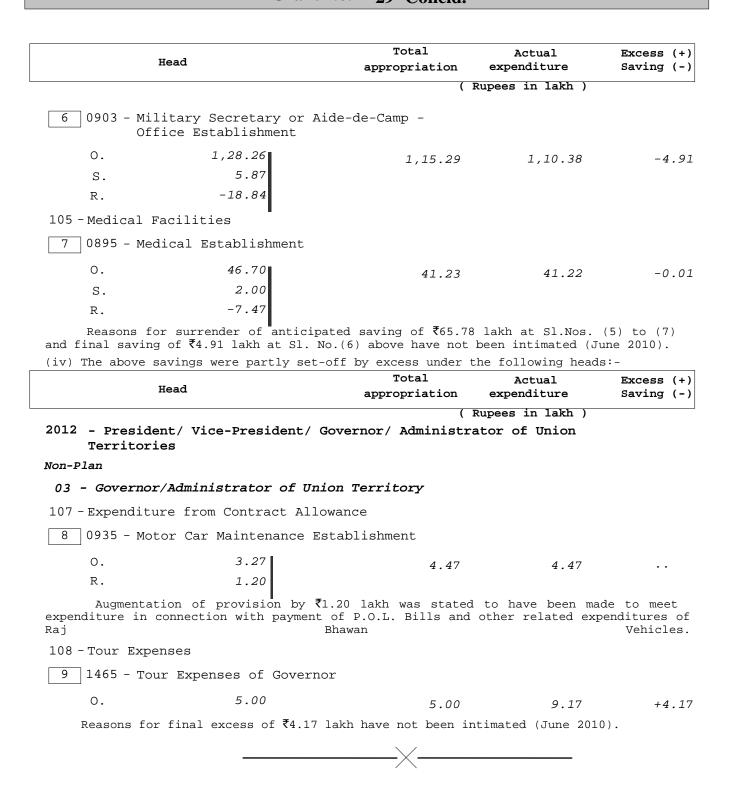

## Grant No. 1 - Expenditure relating to the Home Department

#### Major Heads :-

2014 - Administration of Justice

2015 - Elections

2052 - Secretariat-General Services

2055 - Police

2056 - Jails

2059 - Public Works

2070 - Other Administrative Services

2075 - Miscellaneous General Services

2235 - Social Security and Welfare

4055 - Capital Outlay on Police

4059 - Capital Outlay on Public Works

4216 - Capital Outlay on Housing

|                                 |                         | Total grant<br>or<br>appropriation | Actual<br>expenditure | Excess + saving - |
|---------------------------------|-------------------------|------------------------------------|-----------------------|-------------------|
|                                 |                         | (                                  | Rupees in thousand )  |                   |
| REVENUE:                        |                         |                                    |                       |                   |
| <pre>Voted Original :</pre>     | 14,94,47,02<br>86,82,59 | 15,81,29,61                        | 14,10,61,71           | - 1,70,67,90      |
| Supplementary:  Amount surrence | 86,82,59                | r (March 2010 )                    |                       | 1,56,79,28        |
| Imount Bullen                   | dered during the year   | ir (Parcii 2010 )                  |                       | 1,00,.0,20        |
| Charged :                       | _                       |                                    |                       |                   |
| Original :                      | 29,61,16<br>95,74       | 30,56,90                           | 24,87,12              | - 5,69,78         |
| Supplementary :                 | 95,74                   |                                    |                       |                   |
| Amount surren                   | dered during the yea    | ar (March 2010 )                   |                       | 5,68,94           |
| CAPITAL:                        |                         |                                    |                       |                   |
| Voted<br>Original :             | 1,02,01,30              | 1,41,62,98                         | 81,61,92              | - 60,01,06        |
| Supplementary:                  | 1,02,01,30              |                                    |                       | 32,50,00          |
| Amount surrence                 | dered during the yea    | ır (March 2010 )                   |                       |                   |