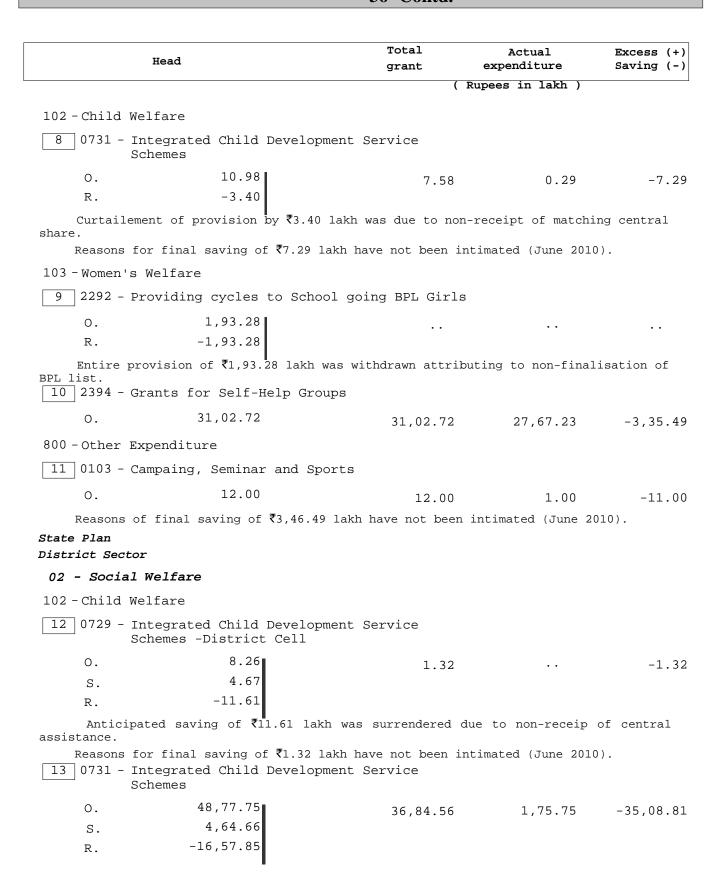

### **SUMMARY OF APPROPRIATION**

## Number and name of Grant or Appropriation

## Amount of Grant / Appropriation

|    |                                                                                     | Revenue         | Capital     |  |
|----|-------------------------------------------------------------------------------------|-----------------|-------------|--|
|    | (1)                                                                                 | (2)             | (3)         |  |
|    |                                                                                     | Rupees in thous | and         |  |
| 13 | Expenditure relating to the Housing and Urban Development Dep                       | artment         |             |  |
|    | Voted                                                                               | 10,77,43,86     | 1,71,49,84  |  |
|    | Charged                                                                             | 1,13,50         | 0           |  |
| 14 | Expenditure relating to the Labour and Employment Department                        |                 |             |  |
|    | Voted                                                                               | 99,36,14        | 1           |  |
| 15 | Expenditure relating to the Sports and Youth Services Departmen                     | t               |             |  |
|    | Voted                                                                               | 28,71,31        | 0           |  |
| 16 | Expenditure relating to the Planning and Co-ordination Department                   | nt              |             |  |
|    | Voted                                                                               | 5,11,78,94      | 16,42,50    |  |
| 17 | Expenditure relating to the Panchayati Raj Department                               |                 |             |  |
|    | Voted                                                                               | 15,22,92,73     | 0           |  |
|    |                                                                                     |                 |             |  |
|    | Charged                                                                             | 1               | 0           |  |
| 18 | Expenditure relating to the Public Grievances and Pension Administration Department |                 |             |  |
|    | Voted                                                                               | 2,49,23         | 0           |  |
| 19 | Expenditure relating to the Industries Department                                   |                 |             |  |
|    | Voted                                                                               | 1,85,37,58      | 3,29,73,08  |  |
| 20 | Expenditure relating to the Water Resources Department                              |                 |             |  |
|    | Voted                                                                               | 7,89,11,33      | 19,06,20,32 |  |
|    | Charged                                                                             | 53,51           | 13,38,44    |  |
| 21 | Expenditure relating to the Transport Department                                    |                 |             |  |
|    | Voted                                                                               | 38,57,45        | 0           |  |
|    | Charged                                                                             | 2,50            | 0           |  |
| 22 | Expenditure relating to the Forest and Environment Department                       |                 |             |  |
|    | Voted                                                                               | 3,85,68,37      | 2,08,58,57  |  |
|    | Charged                                                                             | 2,00            | 0           |  |
| 23 | Expenditure relating to the Agriculture Department                                  |                 |             |  |
|    | Voted                                                                               | 7,87,53,93      | 3           |  |
|    | Charged                                                                             | 1,86            | 0           |  |
| 24 | Expenditure relating to the Steel and Mines Department                              |                 |             |  |
|    | Voted                                                                               | 35,98,03        | 0           |  |
| 25 | Expenditure relating to the Information and Public Relations Department             | ırtment         |             |  |
|    | Voted                                                                               | 31,99,21        | 0           |  |
| 26 | Expenditure relating to the Excise Department                                       |                 |             |  |
|    | Voted                                                                               | 40,13,90        | 0           |  |
|    |                                                                                     |                 |             |  |

#### **ACCOUNTS FOR 2009-2010**

0

30

0

3,30,69,12

7,84,82,50

30,09,27

29,78,89

32,04,22

0

0

0

0

0

0

0