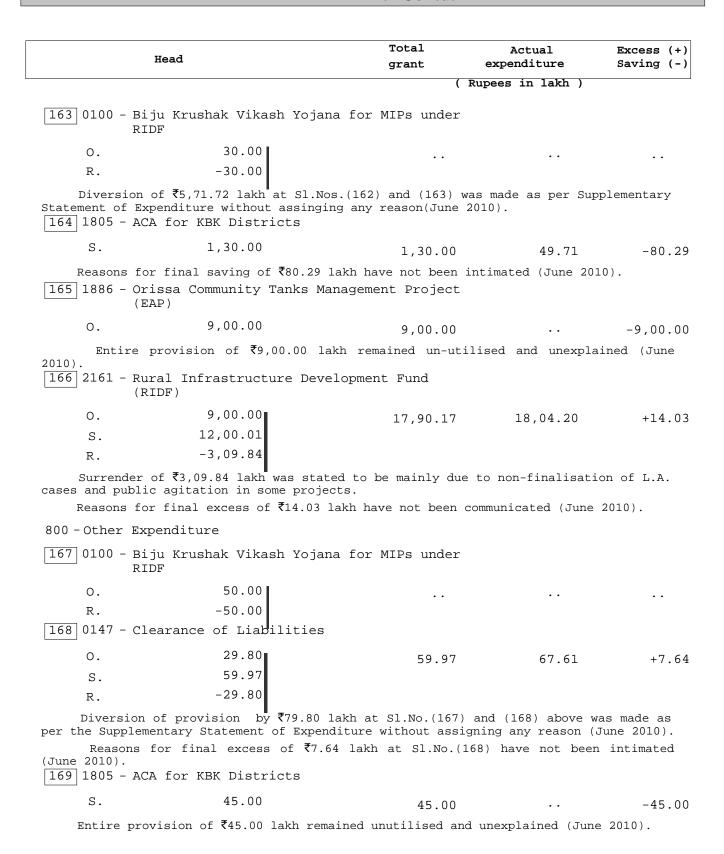

Reasons for final excess of ₹24.68 lakh have not been intimated (June 2010).

105 - Civil and Session Courts

| Head | Total<br>grant | Actual<br>expenditure | Excess (+) Saving (-) |
|------|----------------|-----------------------|-----------------------|
|      |                | ( Rupees in lakh )    |                       |

2 0145 - (D-04)Civil and Session Court

Α

O. 64,85.15 S. 4,01.16 R. -7,19.01

61,67.30

61,23.06

-44.24

Withdrawal of provision by ₹7,19.01 lakh was stated to be due to (i) non-drawal of claims as per Shetty Commission recommendation of Judicial Officer (ii) non-sanction of leave of staff and (iii) non-fixation of pay in the Cadre of Dist. Judges in ACP Scale.

Reasons for final saving of ₹44.24 lakh have not been intimated (June 2010).

114 - Legal Advisers and Counsels

3 0023 - Advocate General's Office Establishment

O. 5,12.41 S. 0.01 R. -77.01

4,35.41

4,35.40

-0.01

Surrender of anticipated saving of ₹77.01 lakh was stated to be due to vacancy in posts, non-completion of 2nd extension builiding, pre-occupation of Learned Advocate General in Orissa High Court, suspension of court on different occasions(₹18.77 lakh) and less requirement (₹58.24 lakh).

Specific reasons for such less requirement have not been received (June 2010).

#### State Plan

### State Sector

103 - Special Courts

4 1348 - State Human Rights Commission

O. 56.98

56.98

36.11

-20.87

Reasons for final saving of ₹20.87 lakh have not been intimated (June 2010).