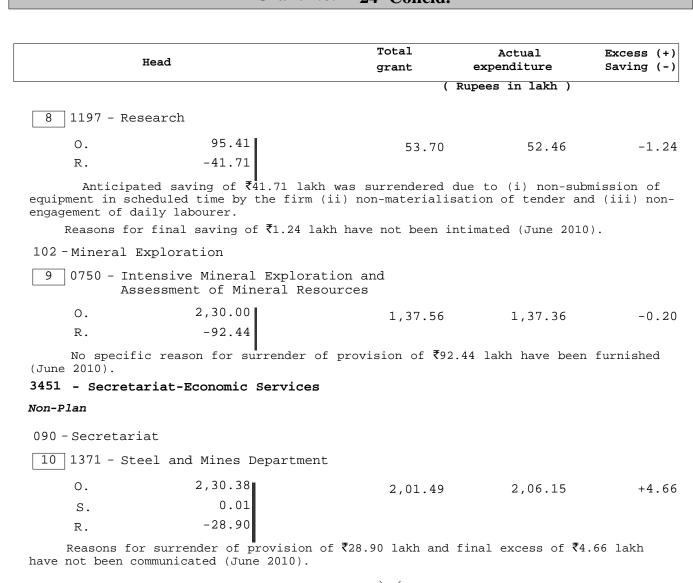

| • •                                                             | ••                               |                              |
| R.                                        | -40.00                                                                                                                   |                                                                 |                                  |                              |
| Surre<br>non-sanctio                      | ender of entire provision of n by Govt. during 2009-2010.                                                                | ₹40.00 lakh was at                                              | tributed to non-ar               | proval and                   |

004 - Research and Development

### Grant No. - 24 Concld.



### Grant No. 25 - Expenditure relating to the Information and Public Relations Department ( All Voted )

Major Heads :-

2220 - Information and Publicity

2250 - Other Social Services

2251 - Secretariat-Social Services

|                 |          | Total<br>grant | Actual expenditure | Excess + saving - |
|-----------------|----------|----------------|--------------------|-------------------|
|                 |          | ( Ru           | pees in thousand ) |                   |
| REVENUE:        |          |                |                    |                   |
| Voted Original: | 30,63,52 | 31,99,21       | 29,78,89           | - 2,20,32         |
| Supplementary:  | 1,35,69  |                |                    | 2,13,44           |

### Notes and Comments -

#### REVENUE(Vo