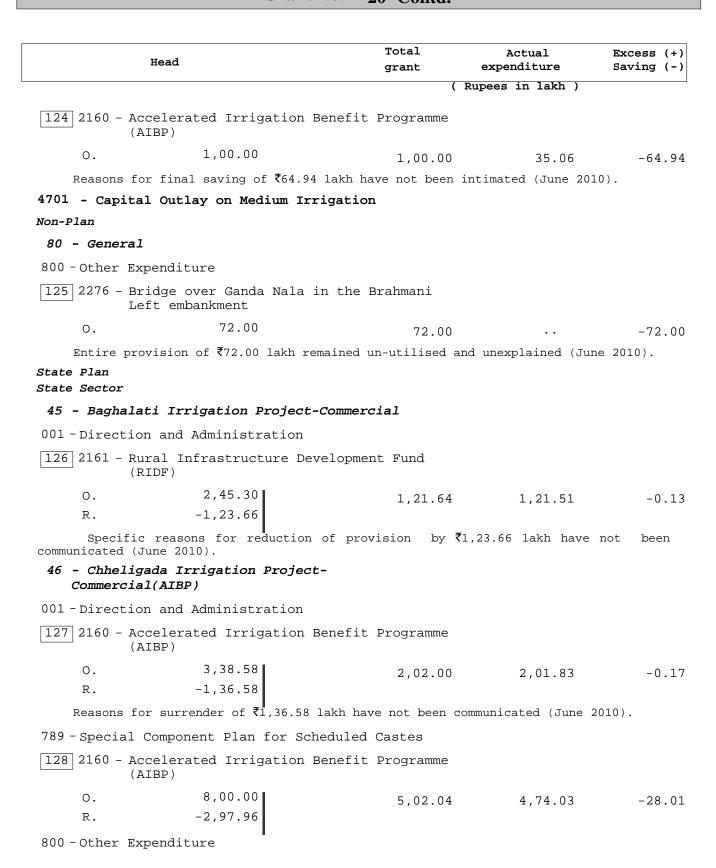

#### CAPITAL:

#### Voted

Original: 8,73,00 8,73,00 - 14,10

Amount surrendered during the year (March 2010 )

#### Notes and Comments -

#### REVENUE(Voted):

- (i) Against the available saving of  $\overline{\mathfrak{C}}$ 6,04,96.64 lakh, the department surrendered only  $\overline{\mathfrak{C}}$ 1,99,26.37 lakh during March 2010.
- (ii) In view of the huge saving of ₹6,04,96.64 lakh supplementary provision of ₹20,83.83 lakh obtained during November 2009 proved un-necessary. The expenditure came only upto 53.77 percent of original provision. Supplementary provision could have been restricted to token grants wherever necessary.
  - (iii) Substantial saving occurred mainly under the following head:-

| н                                                    | lead                                                       | Total<br>grant     | Actual<br>expenditure | Excess (+) Saving (-) |
|------------------------------------------------------|------------------------------------------------------------|--------------------|-----------------------|-----------------------|
|                                                      |                                                            | _                  | Rupees in lakh )      | 2012-3 ( )            |
| 2029 - Land Rev                                      | venue                                                      |                    | -                     |                       |
| Non-Plan                                             |                                                            |                    |                       |                       |
| 102 - Survey and                                     | d Settlement Operation                                     | ns                 |                       |                       |
| 1 0021 - Adva                                        | ance Survey and Map P                                      | ublication         |                       |                       |
| Ο.                                                   | 4,49.98                                                    | 3,35.37            | 3,34.95               | -0.42                 |
| R.                                                   | -1,14.61                                                   |                    |                       |                       |
|                                                      | d saving of ₹1,14.61 la<br>cirement and regularisa<br>eral |                    |                       |                       |
| 0.                                                   | 1,86.16                                                    | 1,63.47            | 1,65.98               | +2.51                 |
| R.                                                   | -22.69                                                     |                    |                       |                       |
| 3 1273 - Sett                                        | lement of Forest Res                                       | erve               |                       |                       |
| Ο.                                                   | 1,11.90                                                    | 76.71              | 79.53                 | +2.82                 |
| R.                                                   | -35.19                                                     |                    |                       |                       |
|                                                      | t of provision by ₹57.<br>cawal of arrear bills.           | 88 lakh in respect | of Sl. Nos.(2) an     | d (3) above           |
| Reasons of intimated (June 2 State Plan State Sector | of final excess of ₹5.<br>2010).                           | .33 lakh in sl. No | o. (2) to (3) ha      | ve not been           |
| 102 - Survey and                                     | l Settlement Operation                                     | ns                 |                       |                       |
| 4 0021 - Adva                                        | ance Survey and Map P                                      | ublication         |                       |                       |
| 0.                                                   | 30.97                                                      | 16.87              | 15.66                 | -1.21                 |
| R.                                                   | -14.10                                                     |                    |                       |                       |
|                                                      | ted saving of ₹14.10<br>for such less requirer<br>ot been  |                    |                       |                       |
| 796 - Tribal Are                                     | ea Sub-Plan                                                |                    |                       |                       |
| 5 1448 - Taha                                        | asil Establishment                                         |                    |                       |                       |
|                                                      | 1 04 40                                                    |                    |                       |                       |
| Ο.                                                   | 1,04.40                                                    | 1,04.40            | 10.44                 | -93.96                |