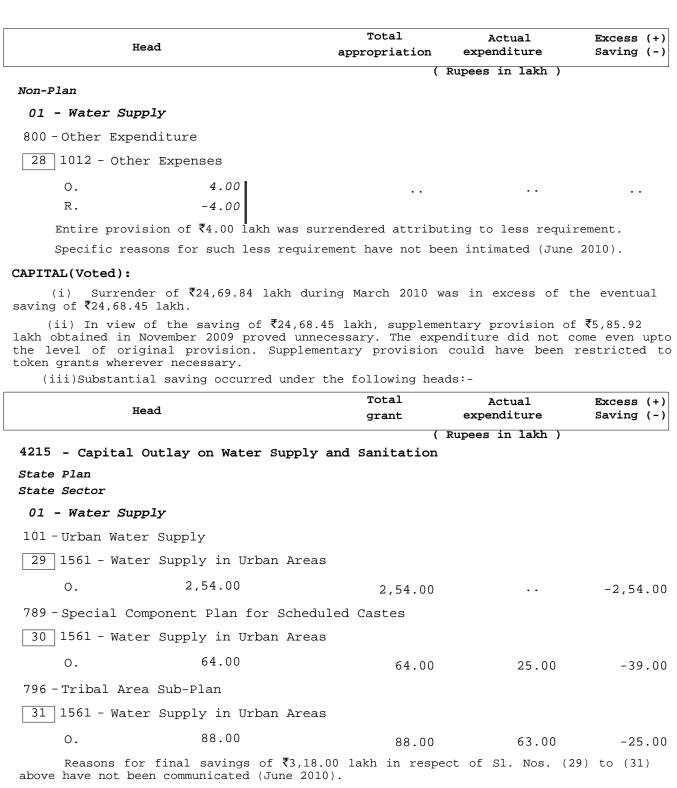

#### **SUMMARY - Concld.**

The excess over the following grants (3 in Revenue Section and 1 in Capital Section) require regularisation.

### **REVENUE SECTION:-**

#### Charged

- 05 Expenditure relating to the Finance Department
- 28 Expenditure relating to the Rural Development Department

#### Voted

35 – Expenditure relating to the Public Enterprises Department

#### **CAPITAL SECTION: -**

#### Voted-

17 – Expenditure relating to the Panchayati Raj Department

The expenditure shown in Column 4 and 5 of the summary does not include a sum of  $\mathbb{Z}$  1,98,96,76 thousand met out of advances from the Contingency Fund during the year which was not recouped to the Fund till the close of the year.