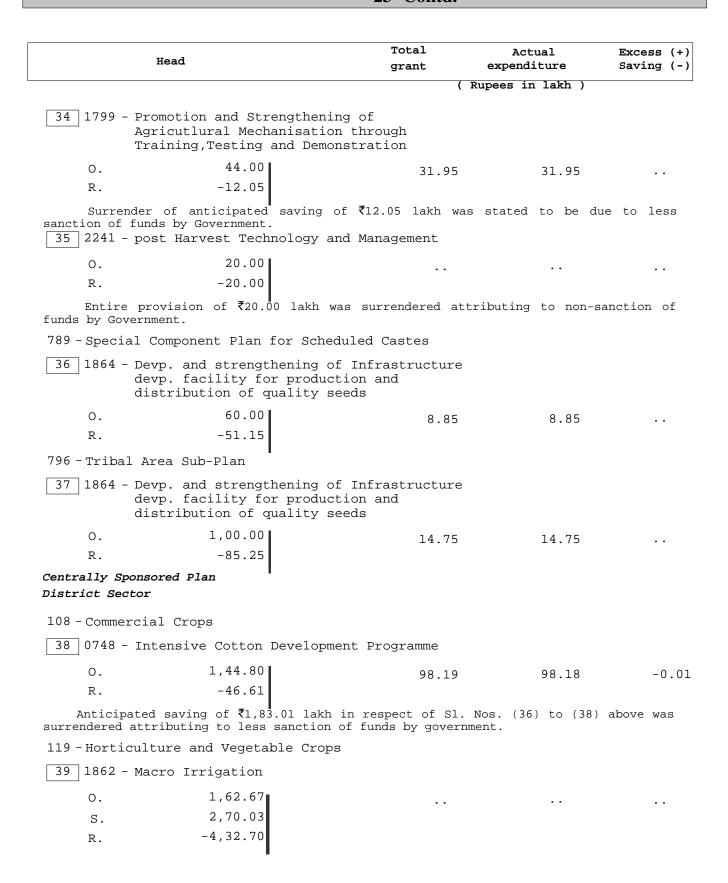

As the grants and appropriations are for the gross amounts required for expenditure, the expenditure figures shown against them do not include recoveries which are adjusted in the accounts in reduction of expenditure.

The reconciliation between the total expenditure according to Appropriation Accounts for 2009-2010 and that shown in the Finance Accounts for the year is given below:

| shown in the Finance Accounts for the year is given below:-         |             |             |             |               |                 |               |  |  |
|---------------------------------------------------------------------|-------------|-------------|-------------|---------------|-----------------|---------------|--|--|
|                                                                     |             | CHARGED     |             | VOTED         |                 |               |  |  |
|                                                                     | Revenue     | Capital     | Total       | Revenue       | Capital         | Total         |  |  |
|                                                                     | (Rupees in  | thousand)   |             | (R            | upees in thousa | nd)           |  |  |
| Total expenditure according to the Appropriation Accounts           | 35,81,79,47 | 14,97,99,88 | 50,79,79,36 | 2,19,01,97,34 | 38,18,81,91     | 2,57,20,79,24 |  |  |
| Deduct – Total<br>Recoveries                                        |             |             |             | 1,92,17,98    | 67,76,71        | 2,59,94,69    |  |  |
| Total expenditure shown in Statement No. 10 of the Finance Accounts | 35,81,79,47 | 14,97,99,88 | 50,79,79,36 | 2,17,09,79,35 | 37,51,05,20     | 2,54,60,84,55 |  |  |

The details of recoveries referred to above are given in Appendix-I

#### CERTIFICATE OF THE COMPTROLLER AND AUDITOR GENERAL OF INDIA

This compilation containing the Appropriation Accounts of the Government of Orissa for the year 2009-2010 presents the accounts of the sums expended in the year compared with the sums specified in the schedules appended to the Appropriation Acts passed under Articles 204 and 205 of the Constitution of India. The Finance Accounts of the Government for the year showing the receipts and disbursements of the Government for the year together with the financial results disclosed by the revenue and capital accounts, the accounts of the public debt and the liabilities and assets as worked out from the balances recorded in the accounts are presented in a separate compilation.

The Appropriation Accounts have been prepared under my supervision in accordance with the requirements of the Comptroller and Auditor General's (Duties, Powers and Conditions of Service) Act, 1971 and have been compiled from the vouchers, challans and initial and subsidiary accounts rendered by the treasuries, offices and departments responsible for the keeping of such accounts functioning under the control of the Government of Orissa and the statements received from the Reserve Bank of India.

The treasuries, offices, and or departments functioning under the control of the Government of Orissa are primarily responsible for preparation and correctness of the initial and subsidiary accounts as well as ensuring the regularity of transactions in accordance with the applicable laws, standards, rules and regulations relating to such accounts and transactions. I am responsible for compilation, keeping of the accounts, preparation and submission of Annual Accounts to the State Legislature. My responsibility for the compilation, preparation and finalization of accounts is discharged through the office of the Accountant General (A&E). The audit of these accounts is independently conducted through the office of the Principal/Accountant General (Audit) in accordance with the requirements of Articles 149 and 151 of the Constitution of India and the Comptroller and Auditor General's (Duties, Powers and Conditions of Service) Act, 1971, for expressing an opinion on these Accounts based on the results of such audit. These offices are independent organizations with distinct cadres, separate reporting lines and management structure.